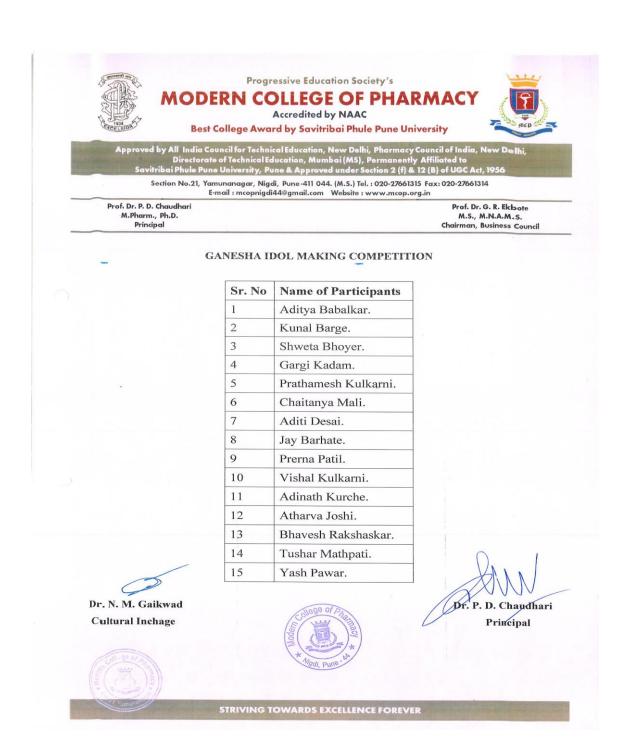

ely spirit, fostering community engagement and enthusiasm.  The festivities reach a crescendo on day five with the Ganapati Visarjan, the immersion of Ganesha idols in water. Maha Prasad, a special meal blessed by the deity, is shared among devotees, concluding the celebration with a sense of unity and divine blessings. |  |

College of Pine

Ms. N. M. Gaikwad Cultural Incharge Ms. A. V. Shingan Cultural Program Officer

Principal
P. E. Society's
Modern College of Pharmacy
Yamunanagar Sector No. 21
Nigdi, Pune - 411044





## **Progressive Education Society's MODERN COLLEGE OF PHARMACY**



Yamunanagar, Nigdi, Pune -44

Photos of Ganesh Utsav 2023













Dr. F. D. Chaudhari

Principal
P. E. Society's
Modern College of Pharmacy
Yamunanagar Sector No. 21
Nigdi, Pune - 411044















Dr. N. M. Gaikwad Cultural Inchage 6

7

8

9

10



Tanmay Jagdale.

Aditya Kasar.

Akash Pawar.

Atharva Namde.

Prathamesh Panjare

Dr.P. D. Chaudhari Principal













# 19. YIN Kala Mohostav (Competition) *Flyer*





#### Notice:/ Circular



#### **Progressive Education Society's**

## MODERN COLLEGE OF PHARMACY

Accredited by NAAC

Best College Award by Savitribai Phule Pune University



Approved by All India Council for Technical Education, New Delhi, Pharmacy Council of India, New Delhi, Directorate of Technical Education, Mumbai (MS), Permanently Affiliated to Savitribai Phule Pune University, Pune & Approved under Section 2 (f) & 12 (B) of UGC Act, 1956

Section No.21, Yamunanagar, Nigdi, Pune-411 044. (M.S.) Tel.: 020-27661315 Fax: 020-27661314

E-mail: mcopnigdi44