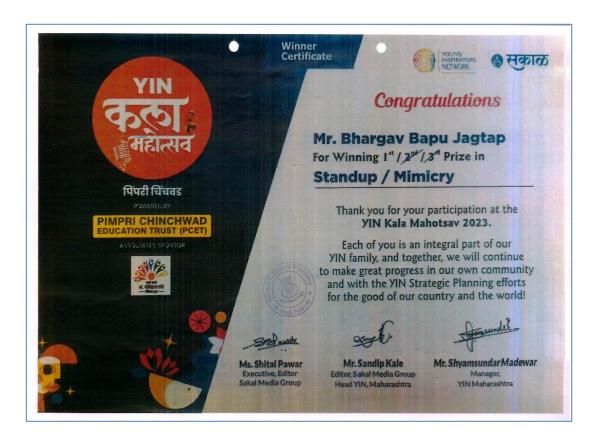

ith Sakal newspaper has organised YIN Kala Mahotsav on 16<sup>th</sup> and 17<sup>th</sup> of September, 2023. Total 19 various competitions are framed to be conducted within those two days.

Detail information of the event is attached with this notice.

Date: 16th & 17th September 2023

Time: 8:00 am to 6:00 pm

Venue: PCET (Pimpri Chinchwad Education Trust), Akurdi

Dr. N. M. Gaikwad Cultural Incharge Ms. A. V. Shingan Cultural Program Officer Dr. P. D. Chaudhari Principal







Ms. N. M. Gaikwad Cultural Incharge

Dr. P. O. Chaudhari Principal





Ms. N. M. Gaikwad Cultural Incharge



Dr. P. D. Chaudhari Principal





#### **Progressive Education Society's MODERN COLLEGE OF PHARMACY**





## Photos of YIN Kala Mohotsav 2023









# Criteria 5: Student support and progression