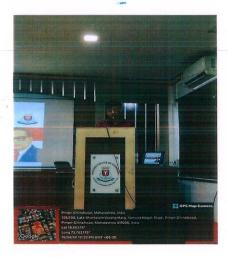

cted the wide-ranging impact of Dr. Ambedkar's work, from education to social reform, highlighting the importance of inclusivity and diversity in discourse.
- 5. Recognition and Encouragement:

Outstanding performances were recognized with awards and certificates, motivating students to continue engaging with important social issues and honing their public speaking abilities.

6. Building a Sense of Community:

The event brought together students, faculty, and staff in a shared celebration of Dr. Ambedkar's legacy, strengthening the sense of community within the college.

Ms. N. M. Gaikwad Cultural Incharge



Dr. P. D. Chaudhai







## **MODERN COLLEGE OF PHARMACY**

Yamunanagar, Nigdi, Pune -44



Date: 15/04/2024

### **IMAGES** "DR. B.R. AMBEDKAR'S JAYANTI"

(ELOCUTION COMPETITION)





Ms. N. M. Gaikwad Cultural Incharge

Principal









Yamunanagar, Nigdi, Pune -44



Date: 15/04/2024





Ms. N. M. Gaikwad **Cultural Incharge** 



Principal



## Participants list



# Progressive Education Society's MODERN COLLEGE OF PHARMACY



Yamunanagar, Nigdi, Pune -44

Date: 15/04/2024

## "DR. B.R. AMBEDKAR'S JAYANTI"

### LIST OF PARTICIPANTS

| SR. NO. | NAME OF STUDENTS      |
|---------|-----------------------|
| 1.      | ADITYA PATIL          |
| 2.      | JAI ZORE              |
| 3.      | BHARGAV JAGTAP        |
| 4.      | AKANSHA AAGLAVE       |
| 5.      | VAISHNAVI ATOLE       |
| 6.      | PRANAV PISAL          |
| 7.      | ANISH GAIKWAD         |
| 8.      | SOHAM JADHAV          |
| 9.      | SHREYA KHADGE         |
| 10.     | PAYAL SUNIL MARNE     |
|