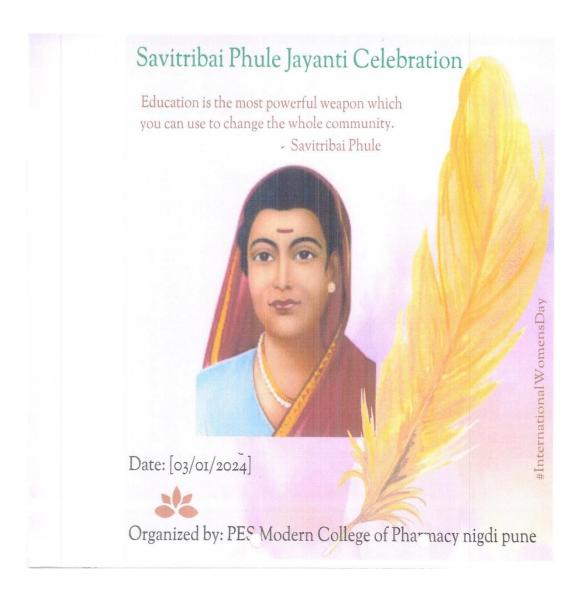

## Details of sports/cultural events in academic year 2023-24

(Circular/Brochure, list of participating students, reports with photo and sample of certificates)

| Sr.<br>No. | Date                    | Name of Event                                                                                                                         | No. of<br>students<br>participated |                  |
|------------|-------------------------|---------------------------------------------------------------------------------------------------------------------------------------|------------------------------------|------------------|
| 1          | 17/ 02/2024             | Yuvotsav -24 Intercollegiate State Level Box<br>Cricket Tournament organized by PCET S B Patil<br>Institute of Management Nigdi Pune  | 7                                  | <u>Documents</u> |
| 2          | 26/02/2024              | Happenings 2024 Intercollegiate State Level<br>Cricket competition organised by Alana Institute of<br>Management science Pune         | 11                                 | <u>Documents</u> |
| 3          | 31/03/2024              | Invicta 2024 State level Inter College Tournament<br>Badminton<br>Single-Boys: Single –Girls<br>Double- Boys organized by IPA-SF Pune | 4                                  | <u>Documents</u> |
| 4          | 30/07/24                | Farewell Function (M. Pharm)                                                                                                          | 63                                 | <u>Documents</u> |
| 5          | 09/05/24                | Farewell Function (B. Pharm)                                                                                                          | 124                                | Documents        |
| 6          | 23/04/24                | Hanuman Jayanti (Fitness Competition)                                                                                                 | 14                                 | <u>Documents</u> |
| 7          | 18/04/24                | Ram Navami (Katha Kathan Competition)                                                                                                 | 12                                 | <u>Documents</u> |
| 8          | 15/04/24                | Dr. B.R. Ambedkar Jayanti (Elocution Competition)                                                                                     | 16                                 | <u>Documents</u> |
| 9          | 11/04/24                | Ramjan Eid (Drawing Competition)                                                                                                      | 21                                 | <u>Documents</u> |
| 10         | 09/04/24                | Gudi Padwa (Family Photo Competition)                                                                                                 | 15                                 | <u>Documents</u> |
| 11         | 04/03/24                | Annual Day Function "Kalatarang 2023-24"                                                                                              | 63                                 | <u>Documents</u> |
| 12         | 19/02/24                | Shivjayanti                                                                                                                           | 72                                 | <u>Documents</u> |
| 13         | 03/01/24                | Savitribai Phule Jayanti                                                                                                              | 19                                 | <u>Documents</u> |
| 14         | 30/11/23                | Swararang Competition 2023                                                                                                            | 8                                  | <b>Documents</b> |
| 15         | 5/11/23                 | Marathi Rangabhumi Din                                                                                                                | 20                                 | <u>Documents</u> |
| 16         | 30/10/23                | Navratri Mohostav                                                                                                                     | 20                                 | <u>Documents</u> |
| 17         | 23/10/23                | Fresher's Party ( B. Pharm)                                                                                                           | 85                                 | <u>Documents</u> |
| 18         | 19/09/23 to<br>23/09/23 | Ganesh Utsav (Competition Series)                                                                                                     | 35                                 | <u>Documents</u> |
| 19         | 16/09/23 to<br>17/09/23 | Yin Kala Mohostav (Competition)                                                                                                       | 1                                  | <u>Documents</u> |