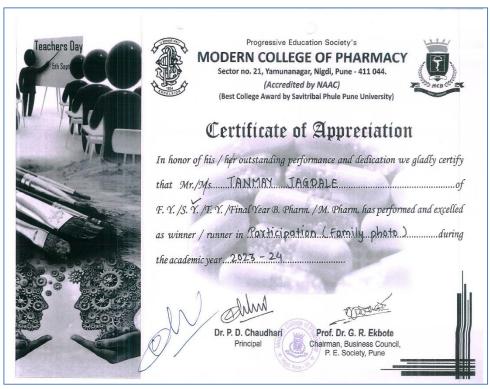

## Details of sports/cultural events in academic year 2023-24

(Circular/Brochure, list of participating students, reports with photo and sample of certificates)

| Sr.<br>No. | Date                    | Name of Event                                                                                                                         | No. of<br>students<br>participated |                  |
|------------|-------------------------|---------------------------------------------------------------------------------------------------------------------------------------|------------------------------------|------------------|
| 1          | 17/ 02/2024             | Yuvotsav -24 Intercollegiate State Level Box<br>Cricket Tournament organized by PCET S B Patil<br>Institute of Management Nigdi Pune  | 7                                  | <u>Documents</u> |
| 2          | 26/02/2024              | Happenings 2024 Intercollegiate State Level<br>Cricket competition organised by Alana Institute of<br>Management science Pune         | 11                                 | <u>Documents</u> |
| 3          | 31/03/2024              | Invicta 2024 State level Inter College Tournament<br>Badminton<br>Single-Boys: Single –Girls<br>Double- Boys organized by IPA-SF Pune | 4                                  | <u>Documents</u> |
| 4          | 30/07/24                | Farewell Function (M. Pharm)                                                                                                          | 63                                 | <u>Documents</u> |
| 5          | 09/05/24                | Farewell Function (B. Pharm)                                                                                                          | 124                                | Documents        |
| 6          | 23/04/24                | Hanuman Jayanti (Fitness Competition)                                                                                                 | 14                                 | <u>Documents</u> |
| 7          | 18/04/24                | Ram Navami (Katha Kathan Competition)                                                                                                 | 12                                 | <u>Documents</u> |
| 8          | 15/04/24                | Dr. B.R. Ambedkar Jayanti (Elocution Competition)                                                                                     | 16                                 | <u>Documents</u> |
| 9          | 11/04/24                | Ramjan Eid (Drawing Competition)                                                                                                      | 21                                 | <u>Documents</u> |
| 10         | 09/04/24                | Gudi Padwa (Family Photo Competition)                                                                                                 | 15                                 | <u>Documents</u> |
| 11         | 04/03/24                | Annual Day Function "Kalatarang 2023-24"                                                                                              | 63                                 | <u>Documents</u> |
| 12         | 19/02/24                | Shivjayanti                                                                                                                           | 72                                 | <u>Documents</u> |
| 13         | 03/01/24                | Savitribai Phule Jayanti                                                                                                              | 19                                 | <u>Documents</u> |
| 14         | 30/11/23                | Swararang Competition 2023                                                                                                            | 8                                  | <b>Documents</b> |
| 15         | 5/11/23                 | Marathi Rangabhumi Din                                                                                                                | 20                                 | <u>Documents</u> |
| 16         | 30/10/23                | Navratri Mohostav                                                                                                                     | 20                                 | <u>Documents</u> |
| 17         | 23/10/23                | Fresher's Party ( B. Pharm)                                                                                                           | 85                                 | <u>Documents</u> |
| 18         | 19/09/23 to<br>23/09/23 | Ganesh Utsav (Competition Series)                                                                                                     | 35                                 | <u>Documents</u> |
| 19         | 16/09/23 to<br>17/09/23 | Yin Kala Mohostav (Competition)                                                                                                       | 1                                  | <u>Documents</u> |