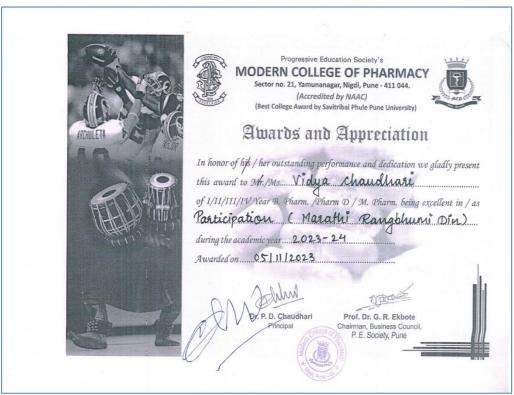

## Details of sports/cultural events in academic year 2023-24

(Circular/Brochure, list of participating students, reports with photo and sample of certificates)

| Sr.<br>No. | Date                    | Name of Event                                                                                                                         | No. of<br>students<br>participated |                  |
|------------|-------------------------|---------------------------------------------------------------------------------------------------------------------------------------|------------------------------------|------------------|
| 1          | 17/ 02/2024             | Yuvotsav -24 Intercollegiate State Level Box<br>Cricket Tournament organized by PCET S B Patil<br>Institute of Management Nigdi Pune  | 7                                  | <u>Documents</u> |
| 2          | 26/02/2024              | Happenings 2024 Intercollegiate State Level<br>Cricket competition organised by Alana Institute of<br>Management science Pune         | 11                                 | <u>Documents</u> |
| 3          | 31/03/2024              | Invicta 2024 State level Inter College Tournament<br>Badminton<br>Single-Boys: Single –Girls<br>Double- Boys organized by IPA-SF Pune | 4                                  | <u>Documents</u> |
| 4          | 30/07/24                | Farewell Function (M. Pharm)                                                                                                          | 63                                 | <u>Documents</u> |
| 5          | 09/05/24                | Farewell Function (B. Pharm)                                                                                                          | 124                                | Documents        |
| 6          | 23/04/24                | Hanuman Jayanti (Fitness Competition)                                                                                                 | 14                                 | <u>Documents</u> |
| 7          | 18/04/24                | Ram Navami (Katha Kathan Competition)                                                                                                 | 12                                 | <u>Documents</u> |
| 8          | 15/04/24                | Dr. B.R. Ambedkar Jayanti (Elocution Competition)                                                                                     | 16                                 | <u>Documents</u> |
| 9          | 11/04/24                | Ramjan Eid (Drawing Competition)                                                                                                      | 21                                 | <u>Documents</u> |
| 10         | 09/04/24                | Gudi Padwa (Family Photo Competition)                                                                                                 | 15                                 | <u>Documents</u> |
| 11         | 04/03/24                | Annual Day Function "Kalatarang 2023-24"                                                                                              | 63                                 | <u>Documents</u> |
| 12         | 19/02/24                | Shivjayanti                                                                                                                           | 72                                 | <u>Documents</u> |
| 13         | 03/01/24                | Savitribai Phule Jayanti                                                                                                              | 19                                 | <u>Documents</u> |
| 14         | 30/11/23                | Swararang Competition 2023                                                                                                            | 8                                  | <b>Documents</b> |
| 15         | 5/11/23                 | Marathi Rangabhumi Din                                                                                                                | 20                                 | <u>Documents</u> |
| 16         | 30/10/23                | Navratri Mohostav                                                                                                                     | 20                                 | <u>Documents</u> |
| 17         | 23/10/23                | Fresher's Party ( B. Pharm)                                                                                                           | 85                                 | <u>Documents</u> |
| 18         | 19/09/23 to<br>23/09/23 | Ganesh Utsav (Competition Series)                                                                                                     | 35                                 | <u>Documents</u> |
| 19         | 16/09/23 to<br>17/09/23 | Yin Kala Mohostav (Competition)                                                                                                       | 1                                  | <u>Documents</u> |

## 3. Invicta 2024 State level Inter College Tournament) 2023-24 (Badminton)

Brochure of Invicta 2024 State level Inter College Tournament (Badminton)

Attendance of Participants in Invicta 2024 State level Inter College Tournament (Badminton)

Certificate of Participation in Invicta 2024 State level Inter College Tournament (Badminton)

Report of Invicta 2024 State level Inter College Tournament) 2023-24 (Badminton)

Photos of Invicta 2024 State level Inter College Tournament (Badminton)