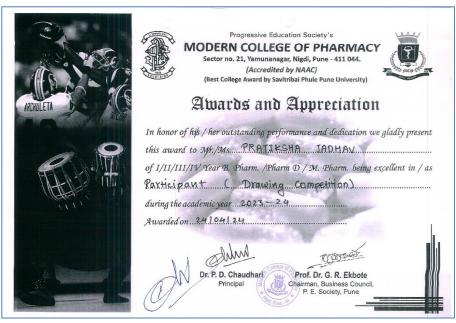

INMAYEE RAHUL POTDAR |
| 11.     | GANESH SAWANT          |
| 12.     | PRANAV PISAL           |
| 13.     | SHRIKANT SHINDE        |
| 14.     | SIDDHI JAIN            |
| 15.     | TRUPTI JADAR           |
| 16.     | OMKAR LOKHANDE         |
| 17.     | OMKAR LASHKARE         |
| 18.     | BHAGYASHREE GHADGE     |
| 19.     | SWEETY SONAWANE        |
| 20.     | NIKHIL JOSHI           |
| 21.     | GAURANG WADHAI         |

Ms. N. M. Gaikwad Cultural Incharge



Dr. P. D. Chaudhai Principal







## MODERN COLLEGE OF PHARMACY

Yamunanagar, Nigdi, Pune -44



Date: 12/04/2024

### **Award-Winning Images of Drawing**



**First Price** Chinmayee Rahul Potdar (S. Y. B. Pharm)









Durga Mahesh Pavse (S. Y. B. Pharm)

Ms. N. M. Gaikwad **Cultural Incharge** 







### Certificates









# 10. Gudi Padwa (Family Photo Competition) Flyer





### Notice:/ Circular



### Progressive Education Society's

# MODERN COLLEGE OF PHARMACY

Accredited by NAAC

Best College Award by Savitribai Phule Pune University



Approved by All India Council for Technical Education, New Delhi, Pharmacy Council of India, New Delhi,
Directorate of Technical Education, Mumbai (MS), Permanently Affiliated to
Savitribai Phule Pune University, Pune & Approved under Section 2 (f) & 12 (B) of UGC Act, 1956

Section No.21, Yamunanagar, Nigdi, Pune-411 044. (M.S.) Tel.: 020-27661315 Fax: 020-27661314 E-mail : mcopnigdi44@gmail.com Website : www.mcop.org.in

Prof. Dr. P. D. Chaudhari M.Pharm., Ph.D. Principal Prof. Dr. G. R. Ekbote M.S., M.N.A.M.S. Chairman, Business Council

Date: 07/04/2024

####