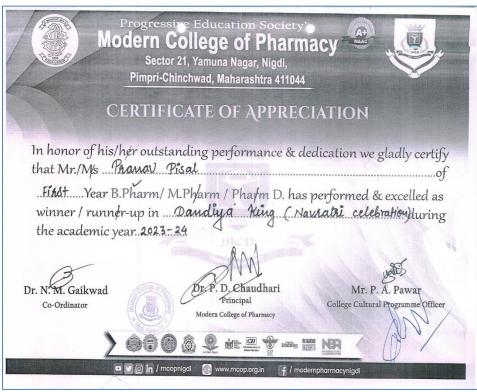

## Details of sports/cultural events in academic year 2023-24

(Circular/Brochure, list of participating students, reports with photo and sample of certificates)

| Sr.<br>No. | Date                    | Name of Event                                                                                                                         | No. of<br>students<br>participated |                  |
|------------|-------------------------|---------------------------------------------------------------------------------------------------------------------------------------|------------------------------------|------------------|
| 1          | 17/ 02/2024             | Yuvotsav -24 Intercollegiate State Level Box<br>Cricket Tournament organized by PCET S B Patil<br>Institute of Management Nigdi Pune  | 7                                  | <u>Documents</u> |
| 2          | 26/02/2024              | Happenings 2024 Intercollegiate State Level<br>Cricket competition organised by Alana Institute of<br>Management science Pune         | 11                                 | <u>Documents</u> |
| 3          | 31/03/2024              | Invicta 2024 State level Inter College Tournament<br>Badminton<br>Single-Boys: Single –Girls<br>Double- Boys organized by IPA-SF Pune | 4                                  | <u>Documents</u> |
| 4          | 30/07/24                | Farewell Function (M. Pharm)                                                                                                          | 63                                 | <u>Documents</u> |
| 5          | 09/05/24                | Farewell Function (B. Pharm)                                                                                                          | 124                                | Documents        |
| 6          | 23/04/24                | Hanuman Jayanti (Fitness Competition)                                                                                                 | 14                                 | <u>Documents</u> |
| 7          | 18/04/24                | Ram Navami (Katha Kathan Competition)                                                                                                 | 12                                 | <u>Documents</u> |
| 8          | 15/04/24                | Dr. B.R. Ambedkar Jayanti (Elocution Competition)                                                                                     | 16                                 | <u>Documents</u> |
| 9          | 11/04/24                | Ramjan Eid (Drawing Competition)                                                                                                      | 21                                 | <u>Documents</u> |
| 10         | 09/04/24                | Gudi Padwa (Family Photo Competition)                                                                                                 | 15                                 | <u>Documents</u> |
| 11         | 04/03/24                | Annual Day Function "Kalatarang 2023-24"                                                                                              | 63                                 | <u>Documents</u> |
| 12         | 19/02/24                | Shivjayanti                                                                                                                           | 72                                 | <u>Documents</u> |
| 13         | 03/01/24                | Savitribai Phule Jayanti                                                                                                              | 19                                 | <u>Documents</u> |
| 14         | 30/11/23                | Swararang Competition 2023                                                                                                            | 8                                  | <b>Documents</b> |
| 15         | 5/11/23                 | Marathi Rangabhumi Din                                                                                                                | 20                                 | <u>Documents</u> |
| 16         | 30/10/23                | Navratri Mohostav                                                                                                                     | 20                                 | <u>Documents</u> |
| 17         | 23/10/23                | Fresher's Party ( B. Pharm)                                                                                                           | 85                                 | <u>Documents</u> |
| 18         | 19/09/23 to<br>23/09/23 | Ganesh Utsav (Competition Series)                                                                                                     | 35                                 | <u>Documents</u> |
| 19         | 16/09/23 to<br>17/09/23 | Yin Kala Mohostav (Competition)                                                                                                       | 1                                  | <u>Documents</u> |