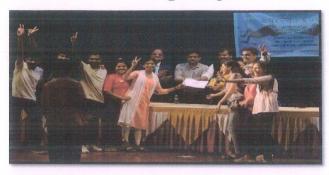

### **IMAGES FAREWELL M. PHARM**

Ms. N. M. Gaikwad **Cultural Incharge** 

Dr. P. D. Chaudhari Principal