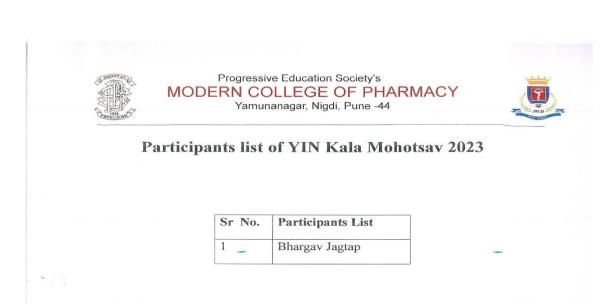

### Participants List

## Details of sports/cultural events in academic year 2023-24

(Circular/Brochure, list of participating students, reports with photo and sample of certificates)

| Sr.<br>No. | Date                    | Name of Event                                                                                                                         | No. of<br>students<br>participated |                  |
|------------|-------------------------|---------------------------------------------------------------------------------------------------------------------------------------|------------------------------------|------------------|
| 1          | 17/ 02/2024             | Yuvotsav -24 Intercollegiate State Level Box<br>Cricket Tournament organized by PCET S B Patil<br>Institute of Management Nigdi Pune  | 7                                  | <u>Documents</u> |
| 2          | 26/02/2024              | Happenings 2024 Intercollegiate State Level<br>Cricket competition organised by Alana Institute of<br>Management science Pune         | 11                                 | <u>Documents</u> |
| 3          | 31/03/2024              | Invicta 2024 State level Inter College Tournament<br>Badminton<br>Single-Boys: Single –Girls<br>Double- Boys organized by IPA-SF Pune | 4                                  | <u>Documents</u> |
| 4          | 30/07/24                | Farewell Function (M. Pharm)                                                                                                          | 63                                 | <u>Documents</u> |
| 5          | 09/05/24                | Farewell Function (B. Pharm)                                                                                                          | 124                                | Documents        |
| 6          | 23/04/24                | Hanuman Jayanti (Fitness Competition)                                                                                                 | 14                                 | <u>Documents</u> |
| 7          | 18/04/24                | Ram Navami (Katha Kathan Competition)                                                                                                 | 12                                 | <u>Documents</u> |
| 8          | 15/04/24                | Dr. B.R. Ambedkar Jayanti (Elocution Competition)                                                                                     | 16                                 | <u>Documents</u> |
| 9          | 11/04/24                | Ramjan Eid (Drawing Competition)                                                                                                      | 21                                 | <u>Documents</u> |
| 10         | 09/04/24                | Gudi Padwa (Family Photo Competition)                                                                                                 | 15                                 | <u>Documents</u> |
| 11         | 04/03/24                | Annual Day Function "Kalatarang 2023-24"                                                                                              | 63                                 | <u>Documents</u> |
| 12         | 19/02/24                | Shivjayanti                                                                                                                           | 72                                 | <u>Documents</u> |
| 13         | 03/01/24                | Savitribai Phule Jayanti                                                                                                              | 19                                 | <u>Documents</u> |
| 14         | 30/11/23                | Swararang Competition 2023                                                                                                            | 8                                  | <b>Documents</b> |
| 15         | 5/11/23                 | Marathi Rangabhumi Din                                                                                                                | 20                                 | <u>Documents</u> |
| 16         | 30/10/23                | Navratri Mohostav                                                                                                                     | 20                                 | <u>Documents</u> |
| 17         | 23/10/23                | Fresher's Party ( B. Pharm)                                                                                                           | 85                                 | <u>Documents</u> |
| 18         | 19/09/23 to<br>23/09/23 | Ganesh Utsav (Competition Series)                                                                                                     | 35                                 | <u>Documents</u> |
| 19         | 16/09/23 to<br>17/09/23 | Yin Kala Mohostav (Competition)                                                                                                       | 1                                  | <u>Documents</u> |