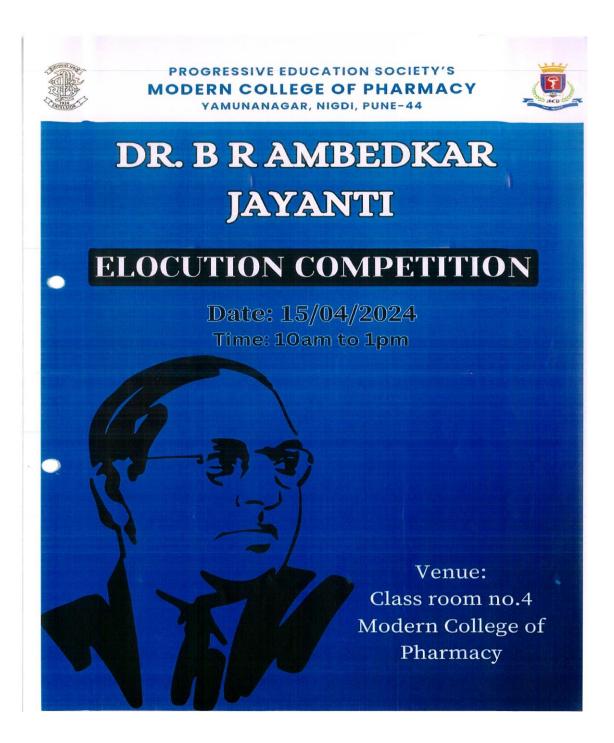

## Details of sports/cultural events in academic year 2023-24

(Circular/Brochure, list of participating students, reports with photo and sample of certificates)

| Sr.<br>No. | Date                    | Name of Event                                                                                                                         | No. of<br>students<br>participated |                  |
|------------|-------------------------|---------------------------------------------------------------------------------------------------------------------------------------|------------------------------------|------------------|
| 1          | 17/ 02/2024             | Yuvotsav -24 Intercollegiate State Level Box<br>Cricket Tournament organized by PCET S B Patil<br>Institute of Management Nigdi Pune  | 7                                  | <u>Documents</u> |
| 2          | 26/02/2024              | Happenings 2024 Intercollegiate State Level<br>Cricket competition organised by Alana Institute of<br>Management science Pune         | 11                                 | <u>Documents</u> |
| 3          | 31/03/2024              | Invicta 2024 State level Inter College Tournament<br>Badminton<br>Single-Boys: Single –Girls<br>Double- Boys organized by IPA-SF Pune | 4                                  | <u>Documents</u> |
| 4          | 30/07/24                | Farewell Function (M. Pharm)                                                                                                          | 63                                 | <u>Documents</u> |
| 5          | 09/05/24                | Farewell Function (B. Pharm)                                                                                                          | 124                                | Documents        |
| 6          | 23/04/24                | Hanuman Jayanti (Fitness Competition)                                                                                                 | 14                                 | <u>Documents</u> |
| 7          | 18/04/24                | Ram Navami (Katha Kathan Competition)                                                                                                 | 12                                 | <u>Documents</u> |
| 8          | 15/04/24                | Dr. B.R. Ambedkar Jayanti (Elocution Competition)                                                                                     | 16                                 | <u>Documents</u> |
| 9          | 11/04/24                | Ramjan Eid (Drawing Competition)                                                                                                      | 21                                 | <u>Documents</u> |
| 10         | 09/04/24                | Gudi Padwa (Family Photo Competition)                                                                                                 | 15                                 | <u>Documents</u> |
| 11         | 04/03/24                | Annual Day Function "Kalatarang 2023-24"                                                                                              | 63                                 | <u>Documents</u> |
| 12         | 19/02/24                | Shivjayanti                                                                                                                           | 72                                 | <u>Documents</u> |
| 13         | 03/01/24                | Savitribai Phule Jayanti                                                                                                              | 19                                 | <u>Documents</u> |
| 14         | 30/11/23                | Swararang Competition 2023                                                                                                            | 8                                  | <b>Documents</b> |
| 15         | 5/11/23                 | Marathi Rangabhumi Din                                                                                                                | 20                                 | <u>Documents</u> |
| 16         | 30/10/23                | Navratri Mohostav                                                                                                                     | 20                                 | <u>Documents</u> |
| 17         | 23/10/23                | Fresher's Party ( B. Pharm)                                                                                                           | 85                                 | <u>Documents</u> |
| 18         | 19/09/23 to<br>23/09/23 | Ganesh Utsav (Competition Series)                                                                                                     | 35                                 | <u>Documents</u> |
| 19         | 16/09/23 to<br>17/09/23 | Yin Kala Mohostav (Competition)                                                                                                       | 1                                  | <u>Documents</u> |