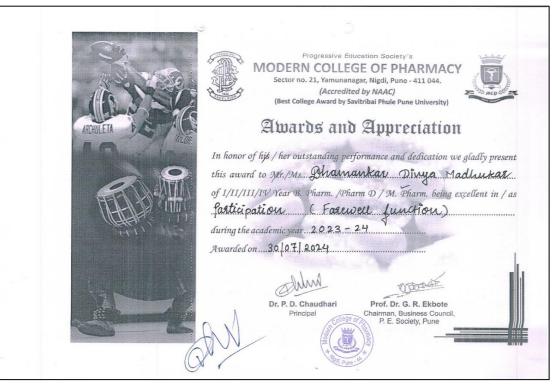

## 4. FAREWELL FUNCTION (M. PHARM)

Flyer: FAREWELL FUNCTION (M. PHARM)

Notice: FAREWELL FUNCTION (M. PHARM)

### List of Students

| Sr. No | Name of Student            | Sr. No | Name of Student            |
|--------|----------------------------|--------|----------------------------|
| 1      | Babhulkar Rasika Prakash   | 21     | Dhamankar Divya Madhukar   |
| 2      | Barde Neha Amol            | 22     | Ghotekar Kalyani Shantaram |
| 3      | Biradar Alfiya Mahibub     | 23     | Halne Krishna Gangadhar    |
| 4      | Dishware Harshali Durgadas | 24     | Jadhav Sneha Satish        |
| 5      | Gadhave Trupti Bhausaheb   | 25     | More Geetanjali Pandurang  |
| 6      | Gaikwad Anjali Sunil       | 26     | More Vaishnavi Suresh      |
| 7      | Gangurde Madhuri Ashok     | 27     | Pathan Adil Mukhtar        |
| 8      | Hake Pallavi Sudhakar      | 28     | Patil Harshal Rajesh       |
| 9      | Jadhav Mohini Bharat       | 29     | Sable Sonal                |
| 10     | Jagtap Prajakta Bajrang    | 30     | Sonawane Sakshi Rajendra   |
| 11     | Kasture Snehal Hanamant    | 31     | Surwase Onkar Vishnu       |
| 12     | Patil Animesh Ramkrushna   | 32     | Tarate Swapnil Suresh      |
| 13     | Pawar Sadhana Sandeep      | 33     | Vare Vishal Annasaheb      |
| 14     | Sawant Pooja Nana          | 34     | Borude Snehal Tukaram      |
| 15     | Shaikh Fiza Vahed          | 35     | Deulkar Anushri Ashok      |
| 16     | Vernekar Purva Vighneshwar | 36     | Ingale Samruddhi Ganesh    |
| 17     | Yalsangi Arpita Vitthal    | 37     | Jagdale Gayatri Bhagwan    |
| 18     | Bhand Nitin Machhindra     | 38     | Kamble Anuradha Kaka       |
| 19     | Desai Ganesh Shivanand     | 39     | Madar Pratiksha Ramesh     |
| 20     | Deshpande Shubham Sharad   | 40     | Makey Omkar Dattatray      |