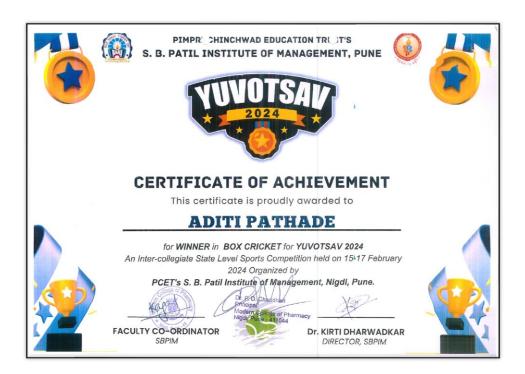

### Photo of PCET YUVOTASV 2024 (Box Cricket)

## Activity Report of Participated in PCET YUVOTASV 2024 (Cricket)

|    | MODERN COLLE                    | P. E. SOCIETY'S<br>GE OF PHARMACY, NIGDI, PUNE-44<br>Dept. of Sports                                                                          |
|----|---------------------------------|-----------------------------------------------------------------------------------------------------------------------------------------------|
| Re |                                 | rticipation in Yuvotsav State Level Box                                                                                                       |
|    |                                 | Collegiate Tournament) 2023-24                                                                                                                |
| 1. | Name of activity:               | Yuvotsav Intercollegiate State Level Box Cricket                                                                                              |
| 2. | Organized by                    | Tournament                                                                                                                                    |
| 3. | Organised by  Date of activity  | PCET, S B Patil Institute of Management Pune.                                                                                                 |
| 4. | Total no students               |                                                                                                                                               |
| 4. | participate                     | 7                                                                                                                                             |
| 5. | Place of matches                | Pimpri Chinchwad College of Engineering Akurdi Ground                                                                                         |
| 6. | Objectives of activity          | <ol> <li>To get, Personality development, planning abilities,<br/>problem analysis, professional identity, life-long<br/>learning.</li> </ol> |
| 7. | Winner and runner<br>in Matches | Girls Winner: Modern College of Pharmacy Nigdi Pune                                                                                           |
| 8. | Activity co-<br>coordinator     | Dr. Vitthal V Chopade                                                                                                                         |
|    |                                 |                                                                                                                                               |
|    | Pimpri-Chinch                   | OPS Map Camera                                                                                                                                |