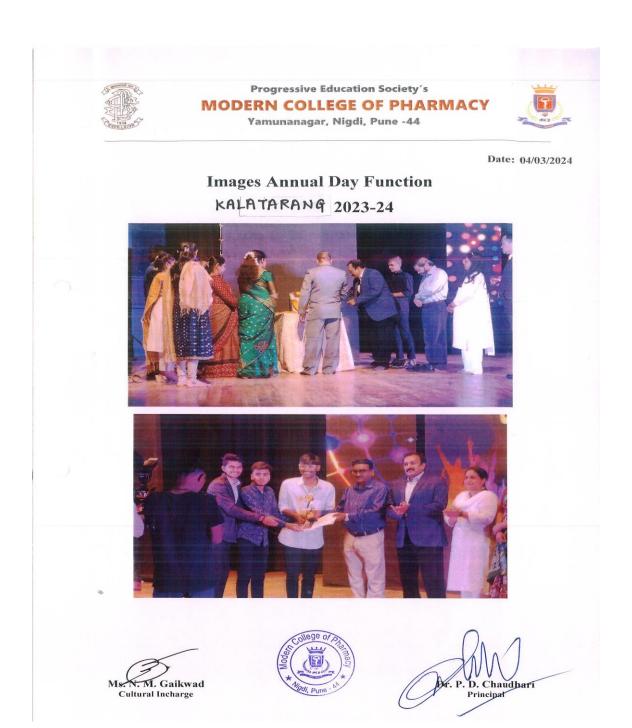

## Details of sports/cultural events in academic year 2023-24

(Circular/Brochure, list of participating students, reports with photo and sample of certificates)

| Sr.<br>No. | Date                    | Name of Event                                                                                                                         | No. of<br>students<br>participated |                  |
|------------|-------------------------|---------------------------------------------------------------------------------------------------------------------------------------|------------------------------------|------------------|
| 1          | 17/ 02/2024             | Yuvotsav -24 Intercollegiate State Level Box<br>Cricket Tournament organized by PCET S B Patil<br>Institute of Management Nigdi Pune  | 7                                  | <u>Documents</u> |
| 2          | 26/02/2024              | Happenings 2024 Intercollegiate State Level<br>Cricket competition organised by Alana Institute of<br>Management science Pune         | 11                                 | <u>Documents</u> |
| 3          | 31/03/2024              | Invicta 2024 State level Inter College Tournament<br>Badminton<br>Single-Boys: Single –Girls<br>Double- Boys organized by IPA-SF Pune | 4                                  | <u>Documents</u> |
| 4          | 30/07/24                | Farewell Function (M. Pharm)                                                                                                          | 63                                 | <u>Documents</u> |
| 5          | 09/05/24                | Farewell Function (B. Pharm)                                                                                                          | 124                                | Documents        |
| 6          | 23/04/24                | Hanuman Jayanti (Fitness Competition)                                                                                                 | 14                                 | <u>Documents</u> |
| 7          | 18/04/24                | Ram Navami (Katha Kathan Competition)                                                                                                 | 12                                 | <u>Documents</u> |
| 8          | 15/04/24                | Dr. B.R. Ambedkar Jayanti (Elocution Competition)                                                                                     | 16                                 | <u>Documents</u> |
| 9          | 11/04/24                | Ramjan Eid (Drawing Competition)                                                                                                      | 21                                 | <u>Documents</u> |
| 10         | 09/04/24                | Gudi Padwa (Family Photo Competition)                                                                                                 | 15                                 | <u>Documents</u> |
| 11         | 04/03/24                | Annual Day Function "Kalatarang 2023-24"                                                                                              | 63                                 | <u>Documents</u> |
| 12         | 19/02/24                | Shivjayanti                                                                                                                           | 72                                 | <u>Documents</u> |
| 13         | 03/01/24                | Savitribai Phule Jayanti                                                                                                              | 19                                 | <u>Documents</u> |
| 14         | 30/11/23                | Swararang Competition 2023                                                                                                            | 8                                  | <b>Documents</b> |
| 15         | 5/11/23                 | Marathi Rangabhumi Din                                                                                                                | 20                                 | <u>Documents</u> |
| 16         | 30/10/23                | Navratri Mohostav                                                                                                                     | 20                                 | <u>Documents</u> |
| 17         | 23/10/23                | Fresher's Party ( B. Pharm)                                                                                                           | 85                                 | <u>Documents</u> |
| 18         | 19/09/23 to<br>23/09/23 | Ganesh Utsav (Competition Series)                                                                                                     | 35                                 | <u>Documents</u> |
| 19         | 16/09/23 to<br>17/09/23 | Yin Kala Mohostav (Competition)                                                                                                       | 1                                  | <u>Documents</u> |