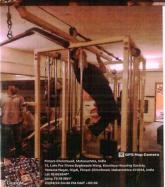

mnasium.

The competition will feature the following events:

- Push-Ups
- Bench Press
- Squats
- Pull-Ups

All students are encouraged to participate and showcase their strength and fitness. There will be exciting prizes for the winners of each category.

Date: 23/04/2024

Time: 10.00 Am to 1.00 βm Venue: College Gymnasium.

> Dr. N. M. Gaikwad Cultural Incharge

College of Angel

Dr. P. D. Chaudhar Principal

STRIVING TOWARDS EXCELLENCE FOREVER



### Report







Ms. N. M. Gaikwad

**Cultural Incharge** 

Dr. P. D. Chaudhari

Principal





## **MODERN COLLEGE OF PHARMACY**

Yamunanagar, Nigdi, Pune -44



DATE: 23/04/2024

### **IMAGES OF EVENT**





Ms. N. M. Gaikwad **Cultural Incharge** 



Dr. P. D. Chaudhari Principal







Yamunanagar, Nigdi, Pune -44



DATE: 23/04/2024









MS. N. M. Gaikwad Cultural Incharge

Principal





## Participants list



## Progressive Education Society's

## MODERN COLLEGE OF PHARMACY





DATE: 23/04/2024

### LIST OF PARTICIPANTS

| SR. NO. | NAME OF STUDENTS |                                                        |
|---------|------------------|--------------------------------------------------------|
| 1       | ADITYA BABHALKAR | Bhabhalkas Aditya<br>Kudaley<br>Gsuyash<br>Y. Botasoff |
| 2       | YASH KUDALE      | Rudaley                                                |
| 3       | SUYASH GAMBHIR   | Gsuyash                                                |
| 4       | YASH KULKARNI    | 4. कुल्मका मि                                          |
| 5       | AKASH PAWAR      | :Atasha.