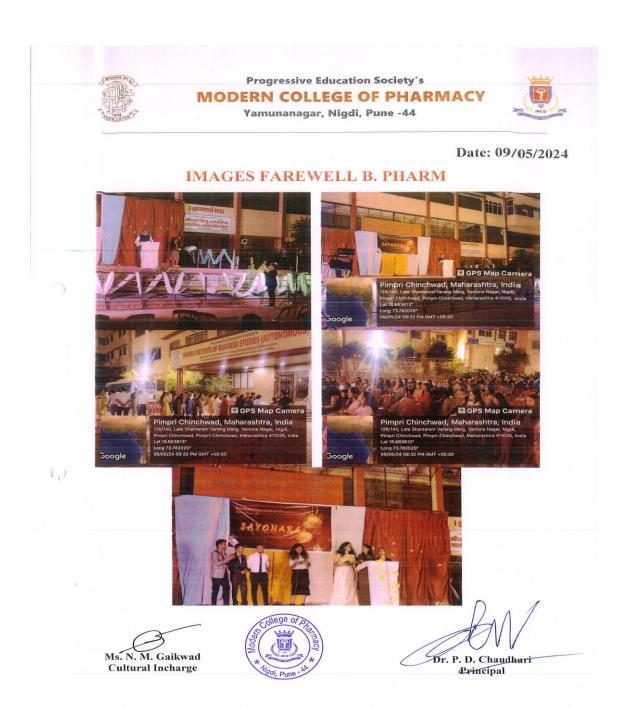

## 5. Farewell Function (B. Pharm) Flyer

### Notice:/ Circular

P.E.S, Modern College of Pharmacy, Nigdi, Pune FAREWELL 2023-24 Date: 06/05/2024 Notice All T. Y. B. Pharm & Final Year B. Pharm students are hereby informed that, we have organized a FAREWELL FUNCTION on Thursday, 09/05/2024, 6 pm onwards followed by dinner. All Teaching, Non- Teaching staff & Third year-Final year students are invited for this function. Venue: PES, MCOP Ground Time: 6pm to 9 pm Dr. Nikita M. Gaikwad Dr. P. D. Chaudhari Principal (Cultural In-charge) MCOP, Nigdi, Pune