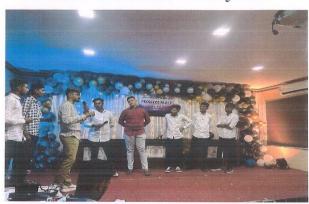

## 4. FAREWELL FUNCTION (M. PHARM)

Flyer: FAREWELL FUNCTION (M. PHARM)

Notice: FAREWELL FUNCTION (M. PHARM)

Date: 27/07/2024

All faculty members and all M Pharm students are invited to join us as we bid farewell to our outgoing students and celebrate their achievements. The event will include speeches, performances, and a small token of appreciation for the graduating batch.

Date: 30/07/2024 Time: 8.00 Am to 6 pm

Venue: Seminar hall PES's Modern college of pharmacy nigdi pune

Note: In addition to the event, a lunch has been organized on the ground floor for all attendees.

Dr. N. M. Gaikwad Cultural Incharge ON COLEGE OF A PURE TO A P

### **IMAGES FAREWELL M. PHARM**

Ms. N. M. Gaikwad **Cultural Incharge** 

Dr. P. D. Chaudhari Principal