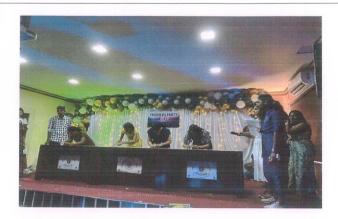

### **IMAGES FAREWELL M. PHARM**

Ms. N. M. Gaikwad **Cultural Incharge** 

Dr. P. D. Chaudhari Principal