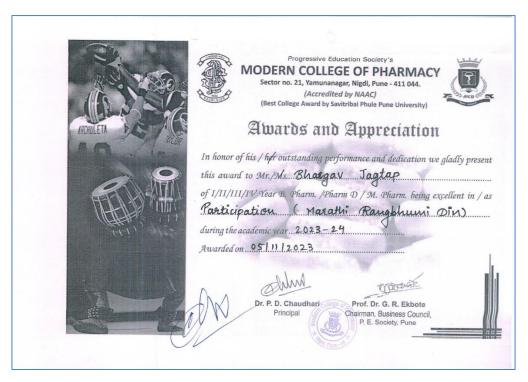

## Details of sports/cultural events in academic year 2023-24

(Circular/Brochure, list of participating students, reports with photo and sample of certificates)

| Sr.<br>No. | Date                    | Name of Event                                                                                                                         | No. of<br>students<br>participated |                  |
|------------|-------------------------|---------------------------------------------------------------------------------------------------------------------------------------|------------------------------------|------------------|
| 1          | 17/ 02/2024             | Yuvotsav -24 Intercollegiate State Level Box<br>Cricket Tournament organized by PCET S B Patil<br>Institute of Management Nigdi Pune  | 7                                  | <u>Documents</u> |
| 2          | 26/02/2024              | Happenings 2024 Intercollegiate State Level<br>Cricket competition organised by Alana Institute of<br>Management science Pune         | 11                                 | <u>Documents</u> |
| 3          | 31/03/2024              | Invicta 2024 State level Inter College Tournament<br>Badminton<br>Single-Boys: Single –Girls<br>Double- Boys organized by IPA-SF Pune | 4                                  | <u>Documents</u> |
| 4          | 30/07/24                | Farewell Function (M. Pharm)                                                                                                          | 63                                 | <u>Documents</u> |
| 5          | 09/05/24                | Farewell Function (B. Pharm)                                                                                                          | 124                                | Documents        |
| 6          | 23/04/24                | Hanuman Jayanti (Fitness Competition)                                                                                                 | 14                                 | <u>Documents</u> |
| 7          | 18/04/24                | Ram Navami (Katha Kathan Competition)                                                                                                 | 12                                 | <u>Documents</u> |
| 8          | 15/04/24                | Dr. B.R. Ambedkar Jayanti (Elocution Competition)                                                                                     | 16                                 | <u>Documents</u> |
| 9          | 11/04/24                | Ramjan Eid (Drawing Competition)                                                                                                      | 21                                 | <u>Documents</u> |
| 10         | 09/04/24                | Gudi Padwa (Family Photo Competition)                                                                                                 | 15                                 | <u>Documents</u> |
| 11         | 04/03/24                | Annual Day Function "Kalatarang 2023-24"                                                                                              | 63                                 | <u>Documents</u> |
| 12         | 19/02/24                | Shivjayanti                                                                                                                           | 72                                 | <u>Documents</u> |
| 13         | 03/01/24                | Savitribai Phule Jayanti                                                                                                              | 19                                 | <u>Documents</u> |
| 14         | 30/11/23                | Swararang Competition 2023                                                                                                            | 8                                  | <b>Documents</b> |
| 15         | 5/11/23                 | Marathi Rangabhumi Din                                                                                                                | 20                                 | <u>Documents</u> |
| 16         | 30/10/23                | Navratri Mohostav                                                                                                                     | 20                                 | <u>Documents</u> |
| 17         | 23/10/23                | Fresher's Party ( B. Pharm)                                                                                                           | 85                                 | <u>Documents</u> |
| 18         | 19/09/23 to<br>23/09/23 | Ganesh Utsav (Competition Series)                                                                                                     | 35                                 | <u>Documents</u> |
| 19         | 16/09/23 to<br>17/09/23 | Yin Kala Mohostav (Competition)                                                                                                       | 1                                  | <u>Documents</u> |

## 3. Invicta 2024 State level Inter College Tournament) 2023-24 (Badminton)

Brochure of Invicta 2024 State level Inter College Tournament (Badminton)

Attendance of Participants in Invicta 2024 State level Inter College Tournament (Badminton)

Certificate of Participation in Invicta 2024 State level Inter College Tournament (Badminton)

Report of Invicta 2024 State level Inter College Tournament) 2023-24 (Badminton)

Photos of Invicta 2024 State level Inter College Tournament (Badminton)