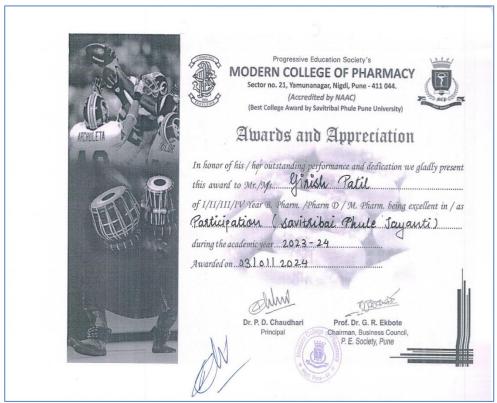

Certificate of Participation in Invicta 2024 State level Inter College Tournament (Badminton)

Report of Invicta 2024 State level Inter College Tournament) 2023-24 (Badminton)

Photos of Invicta 2024 State level Inter College Tournament (Badminton)