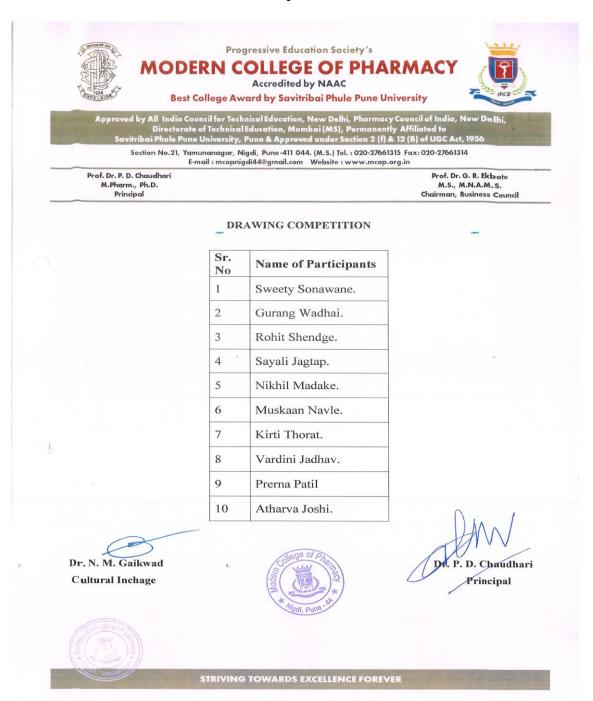

lively spirit, fostering community engagement and enthusiasm.  The festivities reach a crescendo on day five with the Ganapati Visarjan, the immersion of Ganesha idols in water. Maha Prasad, a special meal blessed by the deity, is shared among devotees, concluding the celebration with a sense of unity and divine blessings. |  |

College of Pine

Ms. N. M. Gaikwad Cultural Incharge Ms. A. V. Shingan Cultural Program Officer

Principal
P. E. Society's
Modern College of Pharmacy
Yamunanagar Sector No. 21
Nigdi, Pune - 411044





## **Progressive Education Society's MODERN COLLEGE OF PHARMACY**



Yamunanagar, Nigdi, Pune -44

Photos of Ganesh Utsav 2023













Dr. F. D. Chaudhari

Principal
P. E. Society's
Modern College of Pharmacy
Yamunanagar Sector No. 21
Nigdi, Pune - 411044















Dr. N. M. Gaikwad Cultural Inchage 6

7

8

9

10



Tanmay Jagdale.

Aditya Kasar.

Akash Pawar.

Atharva Namde.

Prathamesh Panjare

Dr.P. D. Chaudhari Principal













# 19. YIN Kala Mohostav (Competition) *Flyer*





#### Notice:/ Circular



#### **Progressive Education Society's**

## MODERN COLLEGE OF PHARMACY

Accredited by NAAC

Best College Award by Savitribai Phule Pune University



Approved by All India Council for Technical Education, New Delhi, Pharmacy Council of India, New Delhi, Directorate of Technical Education, Mumbai (MS), Permanently Affiliated to Savitribai Phule Pune University, Pune & Approved under Section 2 (f) & 12 (B) of UGC Act, 1956

Section No.21, Yamunanagar, Nigdi, Pune-411 044. (M.S.) Tel.: 020-27661315 Fax: 020-27661314

E-mail: mcopnig