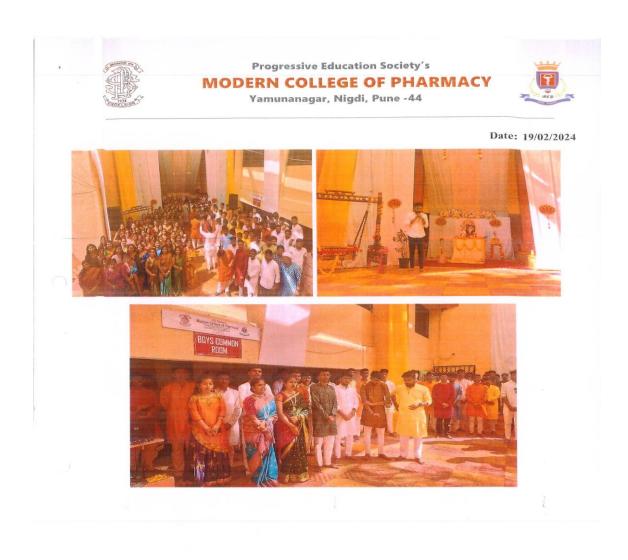

## Details of sports/cultural events in academic year 2023-24

(Circular/Brochure, list of participating students, reports with photo and sample of certificates)

| Sr.<br>No. | Date                    | Name of Event                                                                                                                         | No. of<br>students<br>participated |                  |
|------------|-------------------------|---------------------------------------------------------------------------------------------------------------------------------------|------------------------------------|------------------|
| 1          | 17/ 02/2024             | Yuvotsav -24 Intercollegiate State Level Box<br>Cricket Tournament organized by PCET S B Patil<br>Institute of Management Nigdi Pune  | 7                                  | <u>Documents</u> |
| 2          | 26/02/2024              | Happenings 2024 Intercollegiate State Level<br>Cricket competition organised by Alana Institute of<br>Management science Pune         | 11                                 | <u>Documents</u> |
| 3          | 31/03/2024              | Invicta 2024 State level Inter College Tournament<br>Badminton<br>Single-Boys: Single –Girls<br>Double- Boys organized by IPA-SF Pune | 4                                  | <u>Documents</u> |
| 4          | 30/07/24                | Farewell Function (M. Pharm)                                                                                                          | 63                                 | <u>Documents</u> |
| 5          | 09/05/24                | Farewell Function (B. Pharm)                                                                                                          | 124                                | Documents        |
| 6          | 23/04/24                | Hanuman Jayanti (Fitness Competition)                                                                                                 | 14                                 | <u>Documents</u> |
| 7          | 18/04/24                | Ram Navami (Katha Kathan Competition)                                                                                                 | 12                                 | <u>Documents</u> |
| 8          | 15/04/24                | Dr. B.R. Ambedkar Jayanti (Elocution Competition)                                                                                     | 16                                 | <u>Documents</u> |
| 9          | 11/04/24                | Ramjan Eid (Drawing Competition)                                                                                                      | 21                                 | <u>Documents</u> |
| 10         | 09/04/24                | Gudi Padwa (Family Photo Competition)                                                                                                 | 15                                 | <u>Documents</u> |
| 11         | 04/03/24                | Annual Day Function "Kalatarang 2023-24"                                                                                              | 63                                 | <u>Documents</u> |
| 12         | 19/02/24                | Shivjayanti                                                                                                                           | 72                                 | <u>Documents</u> |
| 13         | 03/01/24                | Savitribai Phule Jayanti                                                                                                              | 19                                 | <u>Documents</u> |
| 14         | 30/11/23                | Swararang Competition 2023                                                                                                            | 8                                  | <b>Documents</b> |
| 15         | 5/11/23                 | Marathi Rangabhumi Din                                                                                                                | 20                                 | <u>Documents</u> |
| 16         | 30/10/23                | Navratri Mohostav                                                                                                                     | 20                                 | <u>Documents</u> |
| 17         | 23/10/23                | Fresher's Party ( B. Pharm)                                                                                                           | 85                                 | <u>Documents</u> |
| 18         | 19/09/23 to<br>23/09/23 | Ganesh Utsav (Competition Series)                                                                                                     | 35                                 | <u>Documents</u> |
| 19         | 16/09/23 to<br>17/09/23 | Yin Kala Mohostav (Competition)                                                                                                       | 1                                  | <u>Documents</u> |