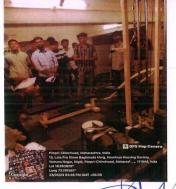

asium.

The competition will feature the following events:

- Push-Ups
- Bench Press
- Squats
- Pull-Ups

All students are encouraged to participate and showcase their strength and fitness. There will be exciting prizes for the winners of each category.

Date: 23/04/2024

Time: 10.00 Am to 1.00 βm Venue: College Gymnasium.

> Dr. N. M. Gaikwad Cultural Incharge

College of Angel

Dr. P. D. Chaudhar Principal

STRIVING TOWARDS EXCELLENCE FOREVER



### Report







Ms. N. M. Gaikwad

**Cultural Incharge** 

Dr. P. D. Chaudhari

Principal





## **MODERN COLLEGE OF PHARMACY**

Yamunanagar, Nigdi, Pune -44



DATE: 23/04/2024

### **IMAGES OF EVENT**





Ms. N. M. Gaikwad **Cultural Incharge** 



Dr. P. D. Chaudhari Principal







Yamunanagar, Nigdi, Pune -44



DATE: 23/04/2024









MS. N. M. Gaikwad Cultural Incharge

Principal





## Participants list



## Progressive Education Society's

## MODERN COLLEGE OF PHARMACY





DATE: 23/04/2024

### LIST OF PARTICIPANTS

| SR. NO. | NAME OF STUDENTS |                                                        |
|---------|------------------|--------------------------------------------------------|
| 1       | ADITYA BABHALKAR | Bhabhalkas Aditya<br>Kudaley<br>Gsuyash<br>Y. Botasoff |
| 2       | YASH KUDALE      | Rudaley                                                |
| 3       | SUYASH GAMBHIR   | Gsuyash                                                |
| 4       | YASH KULKARNI    | 4. कुल्मका मि                                          |
| 5       | AKASH PAWAR      | :Atasha.