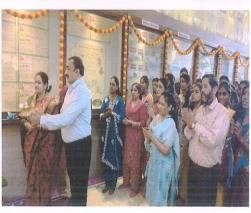

## 4. FAREWELL FUNCTION (M. PHARM)

Flyer: FAREWELL FUNCTION (M. PHARM)

Notice: FAREWELL FUNCTION (M. PHARM)

Date: 27/07/2024

All faculty members and all M Pharm students are invited to join us as we bid farewell to our outgoing students and celebrate their achievements. The event will include speeches, performances, and a small token of appreciation for the graduating batch.

Date: 30/07/2024 Time: 8.00 Am to 6 pm

Venue: Seminar hall PES's Modern college of pharmacy nigdi pune

Note: In addition to the event, a lunch has been organized on the ground floor for all attendees.

Dr. N. M. Gaikwad Cultural Incharge ON COLEGE OF A PURE TO A P

### Report of Farewell M. Pharm

### REPORT OF "FAREWELL M. PHARM"

| Date of activity  | 30/07/2024                                                                                                                                                                                                                                                                                                                                                                                                                                                                                                                                                                                                                                                                                                                                                                                          |
|-------------------|-----------------------------------------------------------------------------------------------------------------------------------------------------------------------------------------------------------------------------------------------------------------------------------------------------------------------------------------------------------------------------------------------------------------------------------------------------------------------------------------------------------------------------------------------------------------------------------------------------------------------------------------------------------------------------------------------------------------------------------------------------------------------------------------------------|
| Time              | 10 am to 5 pm                                                                                                                                                                                                                                                                                                                                                                                                                                                                                                                                                                                                                                                                                                                                                                                       |
| Participants      | All students of M. Pharm                                                                                                                                                                                                                                                                                                                                                                                                                                                                                                                                                                                                                                                                                                                                                                            |
| Organizers        | PES's Modern College of Pharmacy nigdi, pune                                                                                                                                                                                                                                                                                                                                                                                                                                                                                                                                                                                                                                                                                                                                                        |
| Place of activity | Ground floor PES's Modern college of Pharmacy nigdi, pune                                                                                                                                                                                                                                                                                                                                                                                                                                                                                                                                                                                                                                                                                                                                           |
| Summary           | The farewell function for the B. Pharm Final-year students was a memorable and heart-warming event, organized to celebrate the achievements and bid adieu to the graduating batch. The event included inspiring speeches from faculty members, captivating performances by students, and a heartfelt exchange of memories and well-wishes.  A special lunch was arranged at the ground of MCOP, where attendees enjoyed delicious food in a relaxed and friendly atmosphere. The function concluded with the distribution of tokens of appreciation to the graduates, marking the end of their academic journey and the beginning of their professional careers.  The event was a success, filled with emotions, laughter, and a sense of accomplishment, leaving everyone with cherished memories. |
| Outcome           | Recognition and Appreciation: The event provided a platform to recognize and appreciate the hard work, dedication, and achievements of the graduating students. They were honored with speeches, performances, and tokens of appreciation.  Strengthened Bonds: The function fostered a sense of community and                                                                                                                                                                                                                                                                                                                                                                                                                                                                                      |
|                   | strengthened bonds between students and faculty. It allowed everyone to                                                                                                                                                                                                                                                                                                                                                                                                                                                                                                                                                                                                                                                                                                                             |