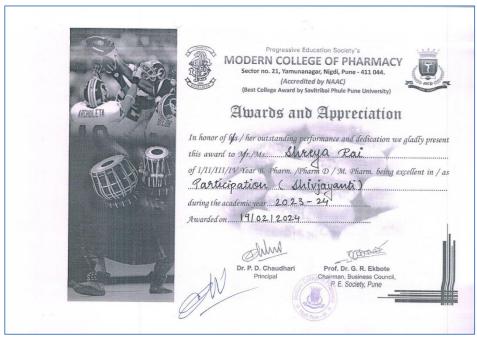

## Details of sports/cultural events in academic year 2023-24

(Circular/Brochure, list of participating students, reports with photo and sample of certificates)

| Sr.<br>No. | Date                    | Name of Event                                                                                                                         | No. of<br>students<br>participated |                  |
|------------|-------------------------|---------------------------------------------------------------------------------------------------------------------------------------|------------------------------------|------------------|
| 1          | 17/ 02/2024             | Yuvotsav -24 Intercollegiate State Level Box<br>Cricket Tournament organized by PCET S B Patil<br>Institute of Management Nigdi Pune  | 7                                  | <u>Documents</u> |
| 2          | 26/02/2024              | Happenings 2024 Intercollegiate State Level<br>Cricket competition organised by Alana Institute of<br>Management science Pune         | 11                                 | <u>Documents</u> |
| 3          | 31/03/2024              | Invicta 2024 State level Inter College Tournament<br>Badminton<br>Single-Boys: Single –Girls<br>Double- Boys organized by IPA-SF Pune | 4                                  | <u>Documents</u> |
| 4          | 30/07/24                | Farewell Function (M. Pharm)                                                                                                          | 63                                 | <u>Documents</u> |
| 5          | 09/05/24                | Farewell Function (B. Pharm)                                                                                                          | 124                                | Documents        |
| 6          | 23/04/24                | Hanuman Jayanti (Fitness Competition)                                                                                                 | 14                                 | <u>Documents</u> |
| 7          | 18/04/24                | Ram Navami (Katha Kathan Competition)                                                                                                 | 12                                 | <u>Documents</u> |
| 8          | 15/04/24                | Dr. B.R. Ambedkar Jayanti (Elocution Competition)                                                                                     | 16                                 | <u>Documents</u> |
| 9          | 11/04/24                | Ramjan Eid (Drawing Competition)                                                                                                      | 21                                 | <u>Documents</u> |
| 10         | 09/04/24                | Gudi Padwa (Family Photo Competition)                                                                                                 | 15                                 | <u>Documents</u> |
| 11         | 04/03/24                | Annual Day Function "Kalatarang 2023-24"                                                                                              | 63                                 | <u>Documents</u> |
| 12         | 19/02/24                | Shivjayanti                                                                                                                           | 72                                 | <u>Documents</u> |
| 13         | 03/01/24                | Savitribai Phule Jayanti                                                                                                              | 19                                 | <u>Documents</u> |
| 14         | 30/11/23                | Swararang Competition 2023                                                                                                            | 8                                  | <b>Documents</b> |
| 15         | 5/11/23                 | Marathi Rangabhumi Din                                                                                                                | 20                                 | <u>Documents</u> |
| 16         | 30/10/23                | Navratri Mohostav                                                                                                                     | 20                                 | <u>Documents</u> |
| 17         | 23/10/23                | Fresher's Party ( B. Pharm)                                                                                                           | 85                                 | <u>Documents</u> |
| 18         | 19/09/23 to<br>23/09/23 | Ganesh Utsav (Competition Series)                                                                                                     | 35                                 | <u>Documents</u> |
| 19         | 16/09/23 to<br>17/09/23 | Yin Kala Mohostav (Competition)                                                                                                       | 1                                  | <u>Documents</u> |

# P. E. SOCIETY'S MODERN COLLEGE OF PHARMACY, NIGDI, PUNE-44 Dept. of Sports

Report of sport (Participation in Intercollegiate state level Cricket competition) 2023-24

| 1. | Name of activity:               | Intercollegiate State Level Cricket competition (Happenings)                                                           |
|----|---------------------------------|------------------------------------------------------------------------------------------------------------------------|
| 2. | Organised by                    | Allana Institute of Management science, Dist Pune,<br>Maharashtra,                                                     |
| 3. | Date of activity                | 26/02/2024                                                                                                             |
| 4. | Total no students participate   | 11                                                                                                                     |
| 5. | Place of matches                | Allana College of Pharmacy Pune, Dist Pune, Maharashtra<br>Pune, Azam Campus                                           |
| 6. | Objectives of activity          | To get Personality development, planning abilities,<br>problem analysis, professional identity, life-long<br>learning. |
| 7. | Winner and runner<br>in Matches | Participation                                                                                                          |
| 8. | Activity co-<br>coordinator     | Dr. Vitthal V Chopade                                                                                                  |