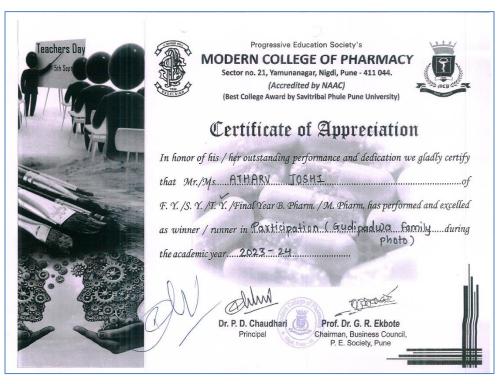

## Details of sports/cultural events in academic year 2023-24

(Circular/Brochure, list of participating students, reports with photo and sample of certificates)

| Sr.<br>No. | Date                    | Name of Event                                                                                                                         | No. of<br>students<br>participated |                  |
|------------|-------------------------|---------------------------------------------------------------------------------------------------------------------------------------|------------------------------------|------------------|
| 1          | 17/ 02/2024             | Yuvotsav -24 Intercollegiate State Level Box<br>Cricket Tournament organized by PCET S B Patil<br>Institute of Management Nigdi Pune  | 7                                  | <u>Documents</u> |
| 2          | 26/02/2024              | Happenings 2024 Intercollegiate State Level<br>Cricket competition organised by Alana Institute of<br>Management science Pune         | 11                                 | <u>Documents</u> |
| 3          | 31/03/2024              | Invicta 2024 State level Inter College Tournament<br>Badminton<br>Single-Boys: Single –Girls<br>Double- Boys organized by IPA-SF Pune | 4                                  | <u>Documents</u> |
| 4          | 30/07/24                | Farewell Function (M. Pharm)                                                                                                          | 63                                 | <u>Documents</u> |
| 5          | 09/05/24                | Farewell Function (B. Pharm)                                                                                                          | 124                                | Documents        |
| 6          | 23/04/24                | Hanuman Jayanti (Fitness Competition)                                                                                                 | 14                                 | <u>Documents</u> |
| 7          | 18/04/24                | Ram Navami (Katha Kathan Competition)                                                                                                 | 12                                 | <u>Documents</u> |
| 8          | 15/04/24                | Dr. B.R. Ambedkar Jayanti (Elocution Competition)                                                                                     | 16                                 | <u>Documents</u> |
| 9          | 11/04/24                | Ramjan Eid (Drawing Competition)                                                                                                      | 21                                 | <u>Documents</u> |
| 10         | 09/04/24                | Gudi Padwa (Family Photo Competition)                                                                                                 | 15                                 | <u>Documents</u> |
| 11         | 04/03/24                | Annual Day Function "Kalatarang 2023-24"                                                                                              | 63                                 | <u>Documents</u> |
| 12         | 19/02/24                | Shivjayanti                                                                                                                           | 72                                 | <u>Documents</u> |
| 13         | 03/01/24                | Savitribai Phule Jayanti                                                                                                              | 19                                 | <u>Documents</u> |
| 14         | 30/11/23                | Swararang Competition 2023                                                                                                            | 8                                  | <b>Documents</b> |
| 15         | 5/11/23                 | Marathi Rangabhumi Din                                                                                                                | 20                                 | <u>Documents</u> |
| 16         | 30/10/23                | Navratri Mohostav                                                                                                                     | 20                                 | <u>Documents</u> |
| 17         | 23/10/23                | Fresher's Party ( B. Pharm)                                                                                                           | 85                                 | <u>Documents</u> |
| 18         | 19/09/23 to<br>23/09/23 | Ganesh Utsav (Competition Series)                                                                                                     | 35                                 | <u>Documents</u> |
| 19         | 16/09/23 to<br>17/09/23 | Yin Kala Mohostav (Competition)                                                                                                       | 1                                  | <u>Documents</u> |