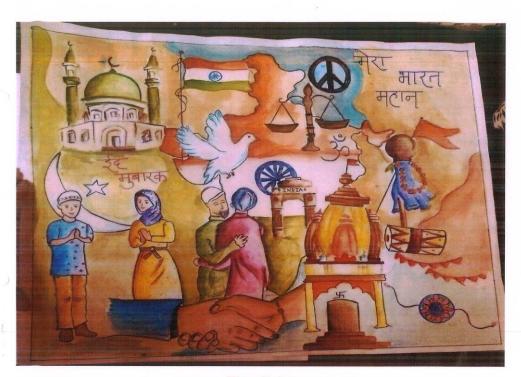

|
| 6.      | DURGA MAHESH PAVSE     |
| 7.      | DEEPALI GOSAVI         |
| 8.      | KHUSHI WANKHEDE        |
| 9.      | JIVAN ADSUL            |
| 10.     | CHINMAYEE RAHUL POTDAR |
| 11.     | GANESH SAWANT          |
| 12.     | PRANAV PISAL           |
| 13.     | SHRIKANT SHINDE        |
| 14.     | SIDDHI JAIN            |
| 15.     | TRUPTI JADAR           |
| 16.     | OMKAR LOKHANDE         |
| 17.     | OMKAR LASHKARE         |
| 18.     | BHAGYASHREE GHADGE     |
| 19.     | SWEETY SONAWANE        |
| 20.     | NIKHIL JOSHI           |
| 21.     | GAURANG WADHAI         |

Ms. N. M. Gaikwad Cultural Incharge



Dr. P. D. Chaudhai Principal







## MODERN COLLEGE OF PHARMACY

Yamunanagar, Nigdi, Pune -44



Date: 12/04/2024

### **Award-Winning Images of Drawing**



**First Price** Chinmayee Rahul Potdar (S. Y. B. Pharm)









Durga Mahesh Pavse (S. Y. B. Pharm)

Ms. N. M. Gaikwad **Cultural Incharge** 







### Certificates









# 10. Gudi Padwa (Family Photo Competition) Flyer





### Notice:/ Circular



### Progressive Education Society's

# MODERN COLLEGE OF PHARMACY

Accredited by NAAC

Best College Award by Savitribai Phule Pune University



Approved by All India Council for Technical Education, New Delhi, Pharmacy Council of India, New Delhi,
Directorate of Technical Education, Mumbai (MS), Permanently Affiliated to
Savitribai Phule Pune University, Pune & Approved under Section 2 (f) & 12 (B) of UGC Act, 1956

Section No.21, Yamunanagar, Nigdi, Pune-411 044. (M.S.) Tel.: 020-27661315 Fax: 020-27661314 E-mail : mcopnigdi44@gmail.c