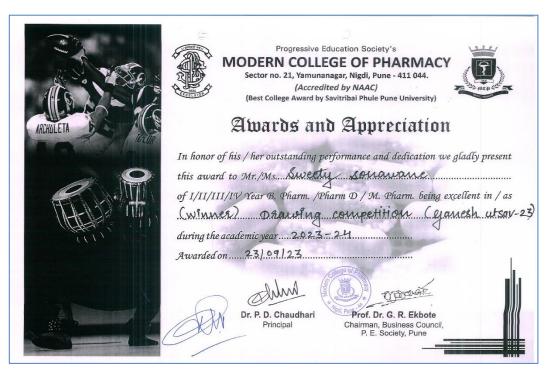

## 4. FAREWELL FUNCTION (M. PHARM)

Flyer: FAREWELL FUNCTION (M. PHARM)

Notice: FAREWELL FUNCTION (M. PHARM)