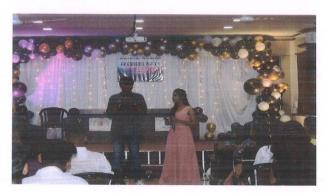

|

Ms. N. M. Gaikwad Cultural Incharge



P. E. Society's
Modern College of Pharmacy
Yamunanagar Sector No. 21





## **Progressive Education Society's MODERN COLLEGE OF PHARMACY**



Yamunanagar, Nigdi, Pune -44

## Photos of Fresher's Party 2023











## **Progressive Education Society's MODERN COLLEGE OF PHARMACY**

Yamunanagar, Nigdi, Pune -44



















#### Progressive Education Society's

## **MODERN COLLEGE OF PHARMACY**

**Accredited by NAAC** 

Best College Award by Savitribai Phule Pune University



Approved by All India Council for Technical Education, New Delhi, Pharmacy Council of India, New Delhi, Directorate of Technical Education, Mumbai (MS), Permanently Affiliated to Savitribai Phule Pune University, Pune & Approved under Section 2 (f) & 12 (B) of UGC Act, 1956

Section No.21, Yamunanagar, Nigdi, Pune-411 044. (M.S.) Tel.: 020-27661315 Fax: 020-27661314 E-mail: mcopnigdi44@gmail.com Website: www.mcop.org.in

Prof. Dr. P. D. Chaudhari M.Pharm., Ph.D. Principal Prof. Dr. G. R. Ekbote M.S., M.N.A.M.S. Chairman, Business Council

#### FRESHER'S PARTY 2023-24

#### List of Participants

| Roll No | Name of the St