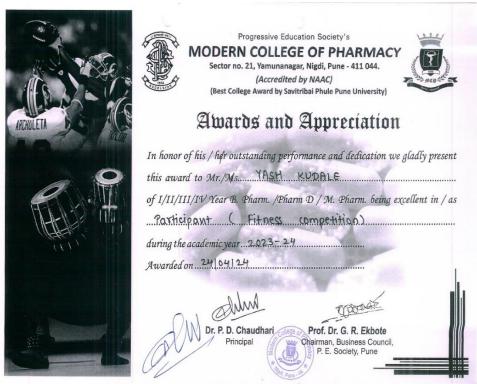

## 4. FAREWELL FUNCTION (M. PHARM)

Flyer: FAREWELL FUNCTION (M. PHARM)

Notice: FAREWELL FUNCTION (M. PHARM)

### Progressive Education Society's

### MODERN COLLEGE OF PHARMACY

**Accredited by NAAC** 

Best College Award by Savitribai Phule Pune University

Approved by All India Council for Technical Education, New Delhi, Pharmacy Council of India, New Delhi, Directorate of Technical Education, Mumbai (MS), Permanently Affiliated to Savitribai Phule Pune University, Pune & Approved under Section 2 (f) & 12 (B) of UGC Act, 1956

Section No.21, Yamunanagar, Nigdi, Pune-411 044. (M.S.) Tel.: 020-27661315 Fax: 020-27661314 E-mail : mcopnigdi44@gmail.com Website : www.mcop.org.in

Prof. Dr. P. D. Chaudhari M.Pharm., Ph.D. Principal Prof. Dr. G. R. Ekbote M.S., M.N.A.M.S. Chairman, Business Council