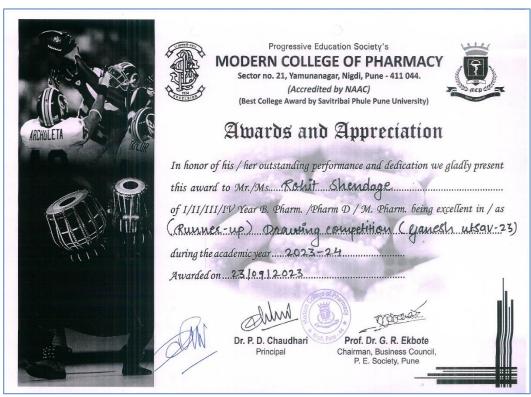

## Details of sports/cultural events in academic year 2023-24

(Circular/Brochure, list of participating students, reports with photo and sample of certificates)

| Sr.<br>No. | Date                    | Name of Event                                                                                                                         | No. of<br>students<br>participated |                  |
|------------|-------------------------|---------------------------------------------------------------------------------------------------------------------------------------|------------------------------------|------------------|
| 1          | 17/ 02/2024             | Yuvotsav -24 Intercollegiate State Level Box<br>Cricket Tournament organized by PCET S B Patil<br>Institute of Management Nigdi Pune  | 7                                  | <u>Documents</u> |
| 2          | 26/02/2024              | Happenings 2024 Intercollegiate State Level<br>Cricket competition organised by Alana Institute of<br>Management science Pune         | 11                                 | <u>Documents</u> |
| 3          | 31/03/2024              | Invicta 2024 State level Inter College Tournament<br>Badminton<br>Single-Boys: Single –Girls<br>Double- Boys organized by IPA-SF Pune | 4                                  | <u>Documents</u> |
| 4          | 30/07/24                | Farewell Function (M. Pharm)                                                                                                          | 63                                 | <u>Documents</u> |
| 5          | 09/05/24                | Farewell Function (B. Pharm)                                                                                                          | 124                                | Documents        |
| 6          | 23/04/24                | Hanuman Jayanti (Fitness Competition)                                                                                                 | 14                                 | <u>Documents</u> |
| 7          | 18/04/24                | Ram Navami (Katha Kathan Competition)                                                                                                 | 12                                 | <u>Documents</u> |
| 8          | 15/04/24                | Dr. B.R. Ambedkar Jayanti (Elocution Competition)                                                                                     | 16                                 | <u>Documents</u> |
| 9          | 11/04/24                | Ramjan Eid (Drawing Competition)                                                                                                      | 21                                 | <u>Documents</u> |
| 10         | 09/04/24                | Gudi Padwa (Family Photo Competition)                                                                                                 | 15                                 | <u>Documents</u> |
| 11         | 04/03/24                | Annual Day Function "Kalatarang 2023-24"                                                                                              | 63                                 | <u>Documents</u> |
| 12         | 19/02/24                | Shivjayanti                                                                                                                           | 72                                 | <u>Documents</u> |
| 13         | 03/01/24                | Savitribai Phule Jayanti                                                                                                              | 19                                 | <u>Documents</u> |
| 14         | 30/11/23                | Swararang Competition 2023                                                                                                            | 8                                  | <b>Documents</b> |
| 15         | 5/11/23                 | Marathi Rangabhumi Din                                                                                                                | 20                                 | <u>Documents</u> |
| 16         | 30/10/23                | Navratri Mohostav                                                                                                                     | 20                                 | <u>Documents</u> |
| 17         | 23/10/23                | Fresher's Party ( B. Pharm)                                                                                                           | 85                                 | <u>Documents</u> |
| 18         | 19/09/23 to<br>23/09/23 | Ganesh Utsav (Competition Series)                                                                                                     | 35                                 | <u>Documents</u> |
| 19         | 16/09/23 to<br>17/09/23 | Yin Kala Mohostav (Competition)                                                                                                       | 1                                  | <u>Documents</u> |