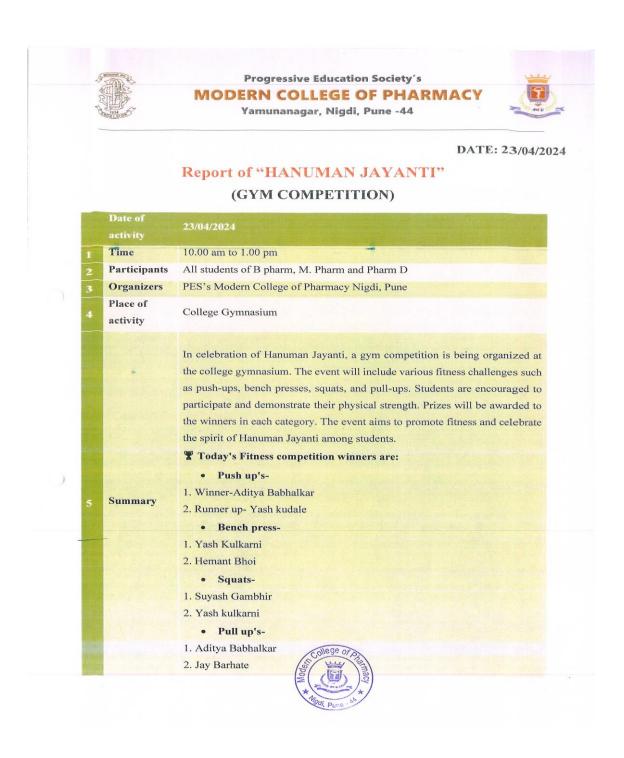

## Details of sports/cultural events in academic year 2023-24

(Circular/Brochure, list of participating students, reports with photo and sample of certificates)

| Sr.<br>No. | Date                    | Name of Event                                                                                                                         | No. of<br>students<br>participated |                  |
|------------|-------------------------|---------------------------------------------------------------------------------------------------------------------------------------|------------------------------------|------------------|
| 1          | 17/ 02/2024             | Yuvotsav -24 Intercollegiate State Level Box<br>Cricket Tournament organized by PCET S B Patil<br>Institute of Management Nigdi Pune  | 7                                  | <u>Documents</u> |
| 2          | 26/02/2024              | Happenings 2024 Intercollegiate State Level<br>Cricket competition organised by Alana Institute of<br>Management science Pune         | 11                                 | <u>Documents</u> |
| 3          | 31/03/2024              | Invicta 2024 State level Inter College Tournament<br>Badminton<br>Single-Boys: Single –Girls<br>Double- Boys organized by IPA-SF Pune | 4                                  | <u>Documents</u> |
| 4          | 30/07/24                | Farewell Function (M. Pharm)                                                                                                          | 63                                 | <u>Documents</u> |
| 5          | 09/05/24                | Farewell Function (B. Pharm)                                                                                                          | 124                                | Documents        |
| 6          | 23/04/24                | Hanuman Jayanti (Fitness Competition)                                                                                                 | 14                                 | <u>Documents</u> |
| 7          | 18/04/24                | Ram Navami (Katha Kathan Competition)                                                                                                 | 12                                 | <u>Documents</u> |
| 8          | 15/04/24                | Dr. B.R. Ambedkar Jayanti (Elocution Competition)                                                                                     | 16                                 | <u>Documents</u> |
| 9          | 11/04/24                | Ramjan Eid (Drawing Competition)                                                                                                      | 21                                 | <u>Documents</u> |
| 10         | 09/04/24                | Gudi Padwa (Family Photo Competition)                                                                                                 | 15                                 | <u>Documents</u> |
| 11         | 04/03/24                | Annual Day Function "Kalatarang 2023-24"                                                                                              | 63                                 | <u>Documents</u> |
| 12         | 19/02/24                | Shivjayanti                                                                                                                           | 72                                 | <u>Documents</u> |
| 13         | 03/01/24                | Savitribai Phule Jayanti                                                                                                              | 19                                 | <u>Documents</u> |
| 14         | 30/11/23                | Swararang Competition 2023                                                                                                            | 8                                  | <b>Documents</b> |
| 15         | 5/11/23                 | Marathi Rangabhumi Din                                                                                                                | 20                                 | <u>Documents</u> |
| 16         | 30/10/23                | Navratri Mohostav                                                                                                                     | 20                                 | <u>Documents</u> |
| 17         | 23/10/23                | Fresher's Party ( B. Pharm)                                                                                                           | 85                                 | <u>Documents</u> |
| 18         | 19/09/23 to<br>23/09/23 | Ganesh Utsav (Competition Series)                                                                                                     | 35                                 | <u>Documents</u> |
| 19         | 16/09/23 to<br>17/09/23 | Yin Kala Mohostav (Competition)                                                                                                       | 1                                  | <u>Documents</u> |