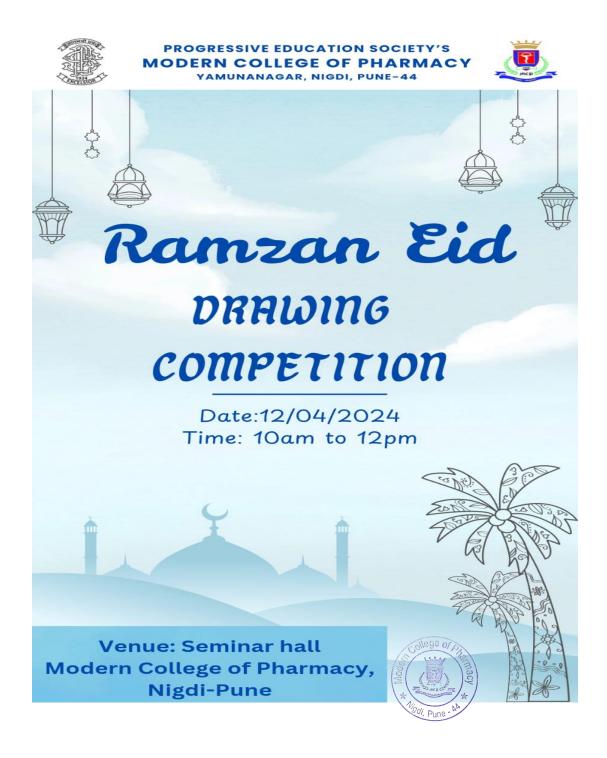

## Details of sports/cultural events in academic year 2023-24

(Circular/Brochure, list of participating students, reports with photo and sample of certificates)

| Sr.<br>No. | Date                    | Name of Event                                                                                                                         | No. of<br>students<br>participated |                  |
|------------|-------------------------|---------------------------------------------------------------------------------------------------------------------------------------|------------------------------------|------------------|
| 1          | 17/ 02/2024             | Yuvotsav -24 Intercollegiate State Level Box<br>Cricket Tournament organized by PCET S B Patil<br>Institute of Management Nigdi Pune  | 7                                  | <u>Documents</u> |
| 2          | 26/02/2024              | Happenings 2024 Intercollegiate State Level<br>Cricket competition organised by Alana Institute of<br>Management science Pune         | 11                                 | <u>Documents</u> |
| 3          | 31/03/2024              | Invicta 2024 State level Inter College Tournament<br>Badminton<br>Single-Boys: Single –Girls<br>Double- Boys organized by IPA-SF Pune | 4                                  | <u>Documents</u> |
| 4          | 30/07/24                | Farewell Function (M. Pharm)                                                                                                          | 63                                 | <u>Documents</u> |
| 5          | 09/05/24                | Farewell Function (B. Pharm)                                                                                                          | 124                                | Documents        |
| 6          | 23/04/24                | Hanuman Jayanti (Fitness Competition)                                                                                                 | 14                                 | <u>Documents</u> |
| 7          | 18/04/24                | Ram Navami (Katha Kathan Competition)                                                                                                 | 12                                 | <u>Documents</u> |
| 8          | 15/04/24                | Dr. B.R. Ambedkar Jayanti (Elocution Competition)                                                                                     | 16                                 | <u>Documents</u> |
| 9          | 11/04/24                | Ramjan Eid (Drawing Competition)                                                                                                      | 21                                 | <u>Documents</u> |
| 10         | 09/04/24                | Gudi Padwa (Family Photo Competition)                                                                                                 | 15                                 | <u>Documents</u> |
| 11         | 04/03/24                | Annual Day Function "Kalatarang 2023-24"                                                                                              | 63                                 | <u>Documents</u> |
| 12         | 19/02/24                | Shivjayanti                                                                                                                           | 72                                 | <u>Documents</u> |
| 13         | 03/01/24                | Savitribai Phule Jayanti                                                                                                              | 19                                 | <u>Documents</u> |
| 14         | 30/11/23                | Swararang Competition 2023                                                                                                            | 8                                  | <b>Documents</b> |
| 15         | 5/11/23                 | Marathi Rangabhumi Din                                                                                                                | 20                                 | <u>Documents</u> |
| 16         | 30/10/23                | Navratri Mohostav                                                                                                                     | 20                                 | <u>Documents</u> |
| 17         | 23/10/23                | Fresher's Party ( B. Pharm)                                                                                                           | 85                                 | <u>Documents</u> |
| 18         | 19/09/23 to<br>23/09/23 | Ganesh Utsav (Competition Series)                                                                                                     | 35                                 | <u>Documents</u> |
| 19         | 16/09/23 to<br>17/09/23 | Yin Kala Mohostav (Competition)                                                                                                       | 1                                  | <u>Documents</u> |