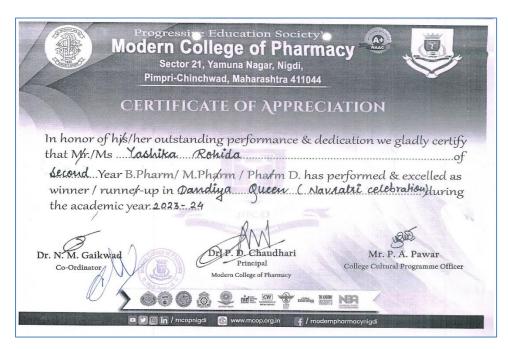

## Details of sports/cultural events in academic year 2023-24

(Circular/Brochure, list of participating students, reports with photo and sample of certificates)

| Sr.<br>No. | Date                    | Name of Event                                                                                                                         | No. of<br>students<br>participated |                  |
|------------|-------------------------|---------------------------------------------------------------------------------------------------------------------------------------|------------------------------------|------------------|
| 1          | 17/ 02/2024             | Yuvotsav -24 Intercollegiate State Level Box<br>Cricket Tournament organized by PCET S B Patil<br>Institute of Management Nigdi Pune  | 7                                  | <u>Documents</u> |
| 2          | 26/02/2024              | Happenings 2024 Intercollegiate State Level<br>Cricket competition organised by Alana Institute of<br>Management science Pune         | 11                                 | <u>Documents</u> |
| 3          | 31/03/2024              | Invicta 2024 State level Inter College Tournament<br>Badminton<br>Single-Boys: Single –Girls<br>Double- Boys organized by IPA-SF Pune | 4                                  | <u>Documents</u> |
| 4          | 30/07/24                | Farewell Function (M. Pharm)                                                                                                          | 63                                 | <u>Documents</u> |
| 5          | 09/05/24                | Farewell Function (B. Pharm)                                                                                                          | 124                                | Documents        |
| 6          | 23/04/24                | Hanuman Jayanti (Fitness Competition)                                                                                                 | 14                                 | <u>Documents</u> |
| 7          | 18/04/24                | Ram Navami (Katha Kathan Competition)                                                                                                 | 12                                 | <u>Documents</u> |
| 8          | 15/04/24                | Dr. B.R. Ambedkar Jayanti (Elocution Competition)                                                                                     | 16                                 | <u>Documents</u> |
| 9          | 11/04/24                | Ramjan Eid (Drawing Competition)                                                                                                      | 21                                 | <u>Documents</u> |
| 10         | 09/04/24                | Gudi Padwa (Family Photo Competition)                                                                                                 | 15                                 | <u>Documents</u> |
| 11         | 04/03/24                | Annual Day Function "Kalatarang 2023-24"                                                                                              | 63                                 | <u>Documents</u> |
| 12         | 19/02/24                | Shivjayanti                                                                                                                           | 72                                 | <u>Documents</u> |
| 13         | 03/01/24                | Savitribai Phule Jayanti                                                                                                              | 19                                 | <u>Documents</u> |
| 14         | 30/11/23                | Swararang Competition 2023                                                                                                            | 8                                  | <b>Documents</b> |
| 15         | 5/11/23                 | Marathi Rangabhumi Din                                                                                                                | 20                                 | <u>Documents</u> |
| 16         | 30/10/23                | Navratri Mohostav                                                                                                                     | 20                                 | <u>Documents</u> |
| 17         | 23/10/23                | Fresher's Party ( B. Pharm)                                                                                                           | 85                                 | <u>Documents</u> |
| 18         | 19/09/23 to<br>23/09/23 | Ganesh Utsav (Competition Series)                                                                                                     | 35                                 | <u>Documents</u> |
| 19         | 16/09/23 to<br>17/09/23 | Yin Kala Mohostav (Competition)                                                                                                       | 1                                  | <u>Documents</u> |