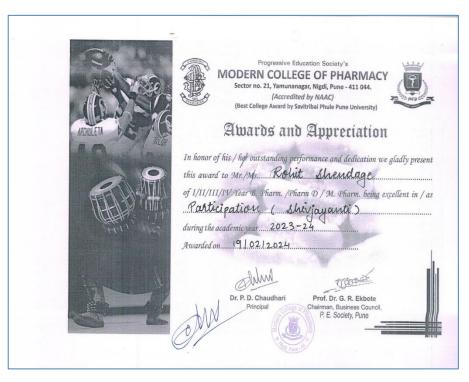

## Details of sports/cultural events in academic year 2023-24

(Circular/Brochure, list of participating students, reports with photo and sample of certificates)

| Sr.<br>No. | Date                    | Name of Event                                                                                                                         | No. of<br>students<br>participated |                  |
|------------|-------------------------|---------------------------------------------------------------------------------------------------------------------------------------|------------------------------------|------------------|
| 1          | 17/ 02/2024             | Yuvotsav -24 Intercollegiate State Level Box<br>Cricket Tournament organized by PCET S B Patil<br>Institute of Management Nigdi Pune  | 7                                  | <u>Documents</u> |
| 2          | 26/02/2024              | Happenings 2024 Intercollegiate State Level<br>Cricket competition organised by Alana Institute of<br>Management science Pune         | 11                                 | <u>Documents</u> |
| 3          | 31/03/2024              | Invicta 2024 State level Inter College Tournament<br>Badminton<br>Single-Boys: Single –Girls<br>Double- Boys organized by IPA-SF Pune | 4                                  | <u>Documents</u> |
| 4          | 30/07/24                | Farewell Function (M. Pharm)                                                                                                          | 63                                 | <u>Documents</u> |
| 5          | 09/05/24                | Farewell Function (B. Pharm)                                                                                                          | 124                                | Documents        |
| 6          | 23/04/24                | Hanuman Jayanti (Fitness Competition)                                                                                                 | 14                                 | <u>Documents</u> |
| 7          | 18/04/24                | Ram Navami (Katha Kathan Competition)                                                                                                 | 12                                 | <u>Documents</u> |
| 8          | 15/04/24                | Dr. B.R. Ambedkar Jayanti (Elocution Competition)                                                                                     | 16                                 | <u>Documents</u> |
| 9          | 11/04/24                | Ramjan Eid (Drawing Competition)                                                                                                      | 21                                 | <u>Documents</u> |
| 10         | 09/04/24                | Gudi Padwa (Family Photo Competition)                                                                                                 | 15                                 | <u>Documents</u> |
| 11         | 04/03/24                | Annual Day Function "Kalatarang 2023-24"                                                                                              | 63                                 | <u>Documents</u> |
| 12         | 19/02/24                | Shivjayanti                                                                                                                           | 72                                 | <u>Documents</u> |
| 13         | 03/01/24                | Savitribai Phule Jayanti                                                                                                              | 19                                 | <u>Documents</u> |
| 14         | 30/11/23                | Swararang Competition 2023                                                                                                            | 8                                  | <b>Documents</b> |
| 15         | 5/11/23                 | Marathi Rangabhumi Din                                                                                                                | 20                                 | <u>Documents</u> |
| 16         | 30/10/23                | Navratri Mohostav                                                                                                                     | 20                                 | <u>Documents</u> |
| 17         | 23/10/23                | Fresher's Party ( B. Pharm)                                                                                                           | 85                                 | <u>Documents</u> |
| 18         | 19/09/23 to<br>23/09/23 | Ganesh Utsav (Competition Series)                                                                                                     | 35                                 | <u>Documents</u> |
| 19         | 16/09/23 to<br>17/09/23 | Yin Kala Mohostav (Competition)                                                                                                       | 1                                  | <u>Documents</u> |

# P. E. SOCIETY'S MODERN COLLEGE OF PHARMACY, NIGDI, PUNE-44 Dept. of Sports

Report of sport (Participation in Intercollegiate state level Cricket competition) 2023-24

| 1. | Name of activity:               | Intercollegiate State Level Cricket competition (Happenings)                                                           |
|----|---------------------------------|------------------------------------------------------------------------------------------------------------------------|
| 2. | Organised by                    | Allana Institute of Management science, Dist Pune,<br>Maharashtra,                                                     |
| 3. | Date of activity                | 26/02/2024                                                                                                             |
| 4. | Total no students participate   | 11                                                                                                                     |
| 5. | Place of matches                | Allana College of Pharmacy Pune, Dist Pune, Maharashtra<br>Pune, Azam Campus                                           |
| 6. | Objectives of activity          | To get Personality development, planning abilities,<br>problem analysis, professional identity, life-long<br>learning. |
| 7. | Winner and runner<br>in Matches | Participation                                                                                                          |
| 8. | Activity co-<br>coordinator     | Dr. Vitthal V Chopade                                                                                                  |