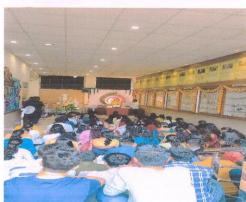

## 5. Farewell Function (B. Pharm) Flyer

### Notice:/ Circular

P.E.S, Modern College of Pharmacy, Nigdi, Pune FAREWELL 2023-24 Date: 06/05/2024 Notice All T. Y. B. Pharm & Final Year B. Pharm students are hereby informed that, we have organized a FAREWELL FUNCTION on Thursday, 09/05/2024, 6 pm onwards followed by dinner. All Teaching, Non- Teaching staff & Third year-Final year students are invited for this function. Venue: PES, MCOP Ground Time: 6pm to 9 pm Dr. Nikita M. Gaikwad Dr. P. D. Chaudhari Principal (Cultural In-charge) MCOP, Nigdi, Pune

### Report

## REPORT OF "FAREWELL B. PHARM"

|   | Date of activity     | 09/05/2024                                                                                                                                                                                                                                                                                                                                                                                                                                                                                                                                                                                                                                                                                                                                                                                          |
|---|----------------------|-----------------------------------------------------------------------------------------------------------------------------------------------------------------------------------------------------------------------------------------------------------------------------------------------------------------------------------------------------------------------------------------------------------------------------------------------------------------------------------------------------------------------------------------------------------------------------------------------------------------------------------------------------------------------------------------------------------------------------------------------------------------------------------------------------|
| 1 | Time                 | 10 am to 5 pm                                                                                                                                                                                                                                                                                                                                                                                                                                                                                                                                                                                                                                                                                                                                                                                       |
| 2 | <u>P</u> articipants | All students of B pharm third year and final year. 124                                                                                                                                                                                                                                                                                                                                                                                                                                                                                                                                                                                                                                                                                                                                              |
| 3 | Organizers           | PES Modern College of Pharmacy                                                                                                                                                                                                                                                                                                                                                                                                                                                                                                                                                                                                                                                                                                                                                                      |
| 4 | Place of activity    | Ground floor PES's Modern college of Pharmacy nigdi, pune                                                                                                                                                                                                                                                                                                                                                                                                                                                                                                                                                                                                                                                                                                                                           |
| 5 | Summary              | The farewell function for the B. Pharm Final-year students was a memorable and heart-warming event, organized to celebrate the achievements and bid adieu to the graduating batch. The event included inspiring speeches from faculty members, captivating performances by students, and a heartfelt exchange of memories and well-wishes.  A special lunch was arranged at the ground of MCOP, where attendees enjoyed delicious food in a relaxed and friendly atmosphere. The function concluded with the distribution of tokens of appreciation to the graduates, marking the end of their academic journey and the beginning of their professional careers.  The event was a success, filled with emotions, laughter, and a sense of accomplishment, leaving everyone with cherished memories. |
| 6 | Outcome              | The farewell function for the B. Pharm Final-year students was a significant and successful event that achieved several key outcomes:  Strengthened Bonds: The event provided an opportunity for students and faculty to strengthen their bonds, reflecting on their shared experiences and celebrating their journey together.                                                                                                                                                                                                                                                                                                                                                                                                                                                                     |