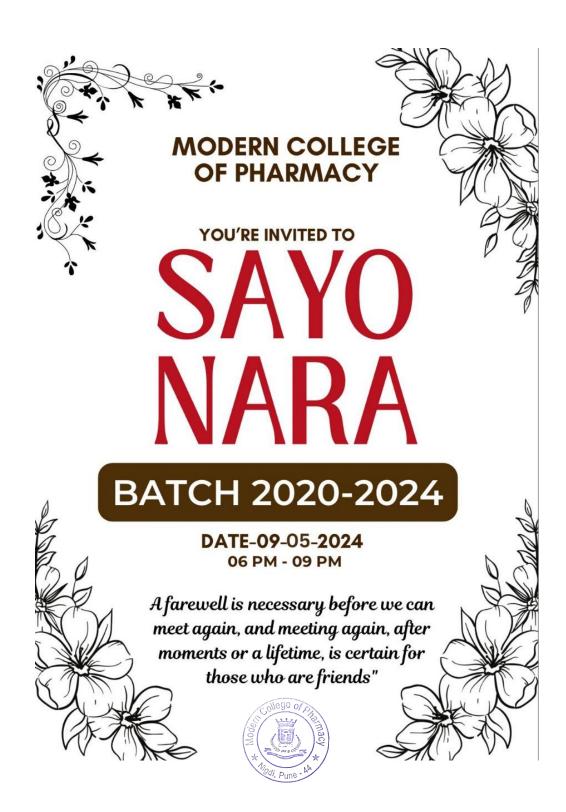

## 5. Farewell Function (B. Pharm) Flyer

### Notice:/ Circular

P.E.S, Modern College of Pharmacy, Nigdi, Pune FAREWELL 2023-24 Date: 06/05/2024 Notice All T. Y. B. Pharm & Final Year B. Pharm students are hereby informed that, we have organized a FAREWELL FUNCTION on Thursday, 09/05/2024, 6 pm onwards followed by dinner. All Teaching, Non- Teaching staff & Third year-Final year students are invited for this function. Venue: PES, MCOP Ground Time: 6pm to 9 pm Dr. Nikita M. Gaikwad Dr. P. D. Chaudhari Principal (Cultural In-charge) MCOP, Nigdi, Pune