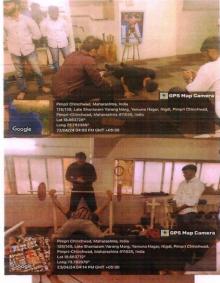

### Photo of PCET YUVOTASV 2024 (Box Cricket)

## Activity Report of Participated in PCET YUVOTASV 2024 (Cricket)

|    | MODERN COLLE                    | P. E. SOCIETY'S<br>GE OF PHARMACY, NIGDI, PUNE-44<br>Dept. of Sports                                                                          |
|----|---------------------------------|-----------------------------------------------------------------------------------------------------------------------------------------------|
| Re |                                 | rticipation in Yuvotsav State Level Box                                                                                                       |
|    |                                 | Collegiate Tournament) 2023-24                                                                                                                |
| 1. | Name of activity:               | Yuvotsav Intercollegiate State Level Box Cricket                                                                                              |
| 2. | Organized by                    | Tournament                                                                                                                                    |
| 3. | Organised by  Date of activity  | PCET, S B Patil Institute of Management Pune.                                                                                                 |
| 4. | Total no students               |                                                                                                                                               |
| 4. | participate                     | 7                                                                                                                                             |
| 5. | Place of matches                | Pimpri Chinchwad College of Engineering Akurdi Ground                                                                                         |
| 6. | Objectives of activity          | <ol> <li>To get, Personality development, planning abilities,<br/>problem analysis, professional identity, life-long<br/>learning.</li> </ol> |
| 7. | Winner and runner<br>in Matches | Girls Winner: Modern College of Pharmacy Nigdi Pune                                                                                           |
| 8. | Activity co-<br>coordinator     | Dr. Vitthal V Chopade                                                                                                                         |
|    |                                 |                                                                                                                                               |
|    | Pimpri-Chinch                   | OPS Map Camera                                                                                                                                |