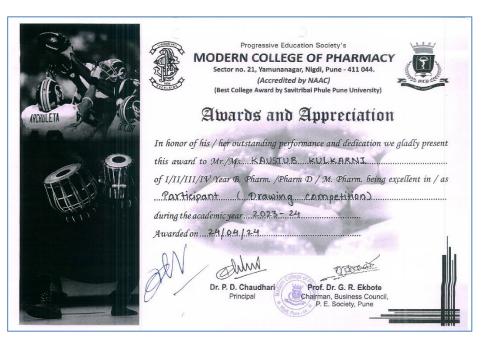

CHINMAYEE RAHUL POTDAR |
| 11.     | GANESH SAWANT          |
| 12.     | PRANAV PISAL           |
| 13.     | SHRIKANT SHINDE        |
| 14.     | SIDDHI JAIN            |
| 15.     | TRUPTI JADAR           |
| 16.     | OMKAR LOKHANDE         |
| 17.     | OMKAR LASHKARE         |
| 18.     | BHAGYASHREE GHADGE     |
| 19.     | SWEETY SONAWANE        |
| 20.     | NIKHIL JOSHI           |
| 21.     | GAURANG WADHAI         |

Ms. N. M. Gaikwad Cultural Incharge



Dr. P. D. Chaudhai Principal







## MODERN COLLEGE OF PHARMACY

Yamunanagar, Nigdi, Pune -44



Date: 12/04/2024

### **Award-Winning Images of Drawing**



**First Price** Chinmayee Rahul Potdar (S. Y. B. Pharm)









Durga Mahesh Pavse (S. Y. B. Pharm)

Ms. N. M. Gaikwad **Cultural Incharge** 







### Certificates









# 10. Gudi Padwa (Family Photo Competition) Flyer





### Notice:/ Circular



### Progressive Education Society's

# MODERN COLLEGE OF PHARMACY

Accredited by NAAC

Best College Award by Savitribai Phule Pune University



Approved by All India Council for Technical Education, New Delhi, Pharmacy Council of India, New Delhi,
Directorate of Technical Education, Mumbai (MS), Permanently Affiliated to
Savitribai Phule Pune University, Pune & Approved under Section 2 (f) & 12 (B) of UGC Act, 1956

Section No.21, Yamunanagar, Nigdi, Pune-411 044. (M.S.) Tel.: 020-27661315 Fax: 020-27661314 E-mail : mcopnigdi44@gmail.com Website : www.mcop.org.in

Prof. Dr. P. D. Chaudhari M.Pharm., Ph.D. Principal Prof. Dr. G. R. Ekbote M.S., M.N.A.M.S. Chairman, Business Council

Date: 07/04/2024

##