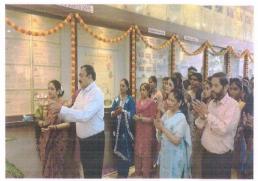

## 4. FAREWELL FUNCTION (M. PHARM)

Flyer: FAREWELL FUNCTION (M. PHARM)

Notice: FAREWELL FUNCTION (M. PHARM)

Date: 27/07/2024

All faculty members and all M Pharm students are invited to join us as we bid farewell to our outgoing students and celebrate their achievements. The event will include speeches, performances, and a small token of appreciation for the graduating batch.

Date: 30/07/2024 Time: 8.00 Am to 6 pm

Venue: Seminar hall PES's Modern college of pharmacy nigdi pune

Note: In addition to the event, a lunch has been organized on the ground floor for all attendees.

Dr. N. M. Gaikwad Cultural Incharge ON COLEGE OF A PURE TO A P

### Report of Farewell M. Pharm

### REPORT OF "FAREWELL M. PHARM"

| Date of activity  | 30/07/2024                                                                                                                                                                                                                                                                                                                                                                                                                                                                                                                                                                                                                                                                                                                                                                                          |
|-------------------|-----------------------------------------------------------------------------------------------------------------------------------------------------------------------------------------------------------------------------------------------------------------------------------------------------------------------------------------------------------------------------------------------------------------------------------------------------------------------------------------------------------------------------------------------------------------------------------------------------------------------------------------------------------------------------------------------------------------------------------------------------------------------------------------------------|
| Time              | 10 am to 5 pm                                                                                                                                                                                                                                                                                                                                                                                                                                                                                                                                                                                                                                                                                                                                                                                       |
| Participants      | All students of M. Pharm                                                                                                                                                                                                                                                                                                                                                                                                                                                                                                                                                                                                                                                                                                                                                                            |
| Organizers        | PES's Modern College of Pharmacy nigdi, pune                                                                                                                                                                                                                                                                                                                                                                                                                                                                                                                                                                                                                                                                                                                                                        |
| Place of activity | Ground floor PES's Modern college of Pharmacy nigdi, pune                                                                                                                                                                                                                                                                                                                                                                                                                                                                                                                                                                                                                                                                                                                                           |
| Summary           | The farewell function for the B. Pharm Final-year students was a memorable and heart-warming event, organized to celebrate the achievements and bid adieu to the graduating batch. The event included inspiring speeches from faculty members, captivating performances by students, and a heartfelt exchange of memories and well-wishes.  A special lunch was arranged at the ground of MCOP, where attendees enjoyed delicious food in a relaxed and friendly atmosphere. The function concluded with the distribution of tokens of appreciation to the graduates, marking the end of their academic journey and the beginning of their professional careers.  The event was a success, filled with emotions, laughter, and a sense of accomplishment, leaving everyone with cherished memories. |
| Outcome           | Recognition and Appreciation: The event provided a platform to recognize and appreciate the hard work, dedication, and achievements of the graduating students. They were honored with speeches, performances, and tokens of appreciation.  Strengthened Bonds: The function fostered a sense of community and                                                                                                                                                                                                                                                                                                                                                                                                                                                                                      |
|                   | strengthened bonds between students and faculty. It allowed everyone to                                                                                                                                                                                                                                                                                                                                                                                                                                                                                                                                                                                                                                                                                                                             |