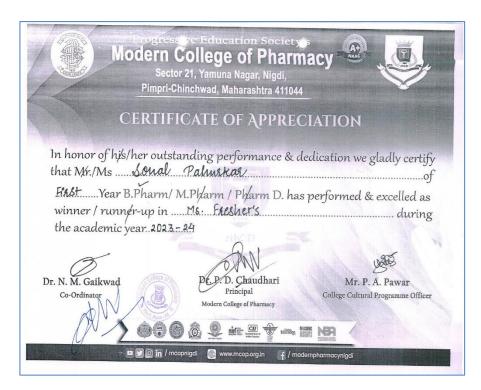

Certificate of Participation in Invicta 2024 State level Inter College Tournament (Badminton)

Report of Invicta 2024 State level Inter College Tournament) 2023-24 (Badminton)

Photos of Invicta 2024 State level Inter College Tournament (Badminton)