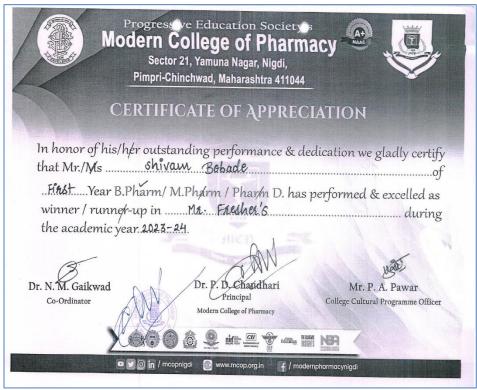

Certificate of Participation in Invicta 2024 State level Inter College Tournament (Badminton)

Report of Invicta 2024 State level Inter College Tournament) 2023-24 (Badminton)

Photos of Invicta 2024 State level Inter College Tournament (Badminton)