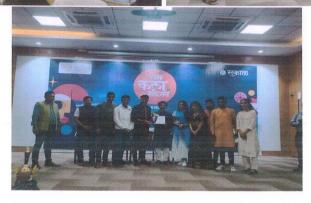

ormed that Young Inspirators Network in association with Sakal newspaper has organised YIN Kala Mahotsav on 16<sup>th</sup> and 17<sup>th</sup> of September, 2023. Total 19 various competitions are framed to be conducted within those two days.

Detail information of the event is attached with this notice.

Date: 16th & 17th September 2023

Time: 8:00 am to 6:00 pm

Venue: PCET (Pimpri Chinchwad Education Trust), Akurdi

Dr. N. M. Gaikwad Cultural Incharge Ms. A. V. Shingan Cultural Program Officer Dr. P. D. Chaudhari Principal







Ms. N. M. Gaikwad Cultural Incharge

Dr. P. O. Chaudhari Principal





Ms. N. M. Gaikwad Cultural Incharge



Dr. P. D. Chaudhari Principal





#### **Progressive Education Society's MODERN COLLEGE OF PHARMACY**





## Photos of YIN Kala Mohotsav 2023









# Criteria 5: Student support and progression