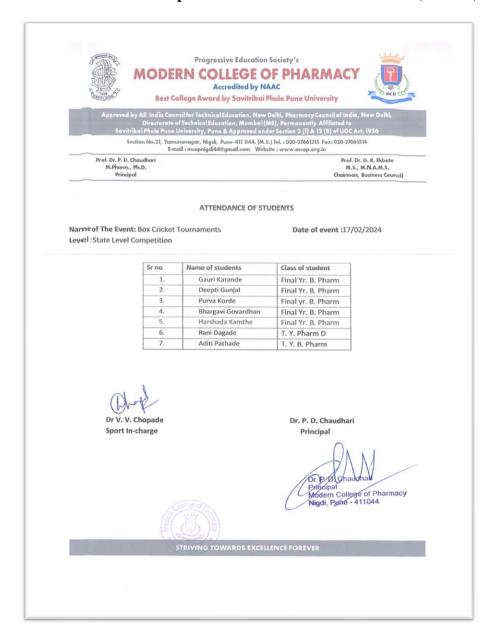

## 1. Yuvotsav Intercollegiate State Level Box Cricket Tournament

## List of Students Participated in PCET YUVOTASV 2024 (Cricket)