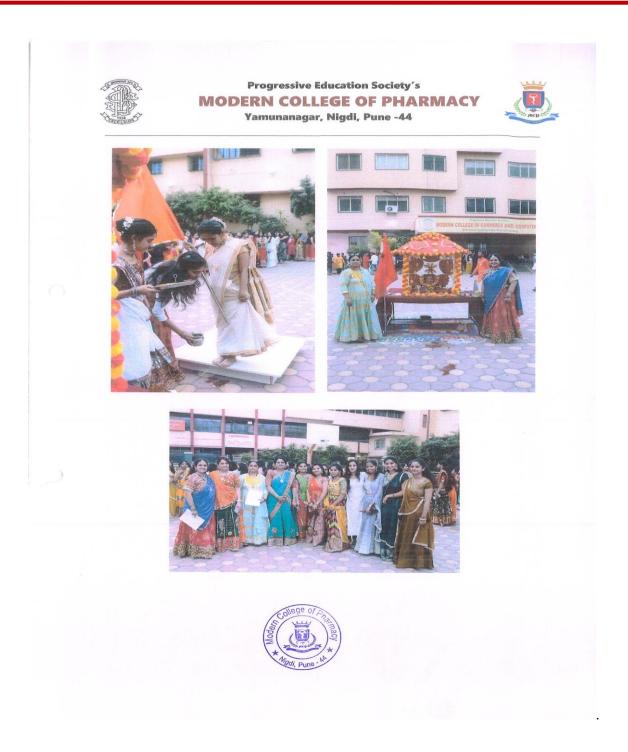

dian traditions and foster a sense of community among the college population.  The highlight of the Navratri Mahotsav was the Garba night, where students donned vibrant traditional attire and engaged in energetic Garba and Dandiya Raas dances. The rhythmic beats of the music resonated across the campus, creating an electrifying atmosphere. Renowned artists and performers were invited to showcase their talent, adding a professional touch to the cultural extravaganza. |  |  |

Ms. N. M. Gaikwad Cultural Incharge



Dr. P. D. Chaudhari Principal

# Criteria 5: Student support and progression





#### **Progressive Education Society's MODERN COLLEGE OF PHARMACY**

Yamunanagar, Nigdi, Pune -44



#### Photos of Navratri Mohotsav 2023











# Criteria 5: Student support and progression









#### Progressive Education Society's

## MODERN COLLEGE OF PHARMACY

Accredited by NAAC

Best College Award by Savitribai Phule Pune University



Approved by All India Council for Technical Education, New Delhi, Pharmacy Council of India, New Delhi, Directorate of Technical Education, Mumbai (MS), Permanently Affiliated to Savitribai Phule Pune University, Pune & Approved under Section 2 (f) & 12 (B) of UGC Act, 1956

Section No.21, Yamunanagar, Nigdi, Pune-411 044. (M.S.) Tel.: 020-27661315 Fax: 020-27661314 E-mail: mcopnigdi44@gmail.com Website: www.mcop.org.in

Prof. Dr. P. D. Chaudhari M.Pharm., Ph.D. Principal Prof. Dr. G. R. Ekbote M.S., M.N.A.M.S. Chairman, Business Council

Date: 20/10/2023

## NAVRATRI MAHOSTAV List of Participants

| Sr. No | Name of Participants | Sr. No