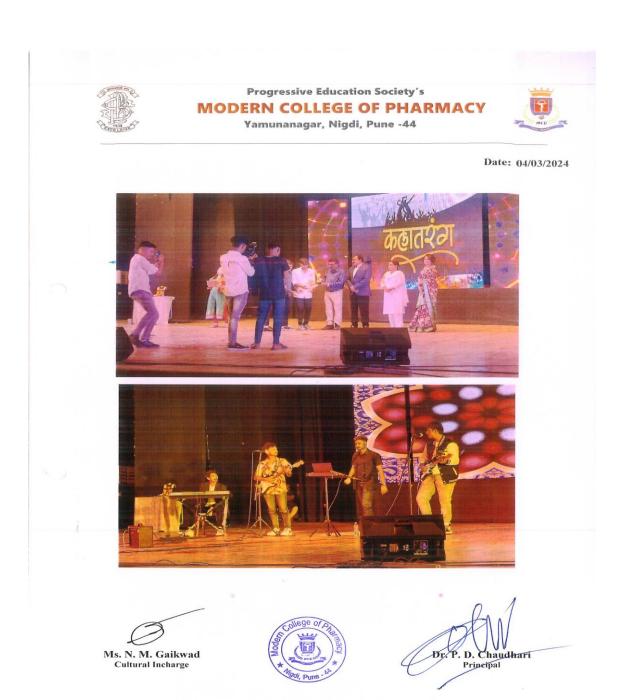

## Details of sports/cultural events in academic year 2023-24

(Circular/Brochure, list of participating students, reports with photo and sample of certificates)

| Sr.<br>No. | Date                    | Name of Event                                                                                                                         | No. of<br>students<br>participated |                  |
|------------|-------------------------|---------------------------------------------------------------------------------------------------------------------------------------|------------------------------------|------------------|
| 1          | 17/ 02/2024             | Yuvotsav -24 Intercollegiate State Level Box<br>Cricket Tournament organized by PCET S B Patil<br>Institute of Management Nigdi Pune  | 7                                  | <u>Documents</u> |
| 2          | 26/02/2024              | Happenings 2024 Intercollegiate State Level<br>Cricket competition organised by Alana Institute of<br>Management science Pune         | 11                                 | <u>Documents</u> |
| 3          | 31/03/2024              | Invicta 2024 State level Inter College Tournament<br>Badminton<br>Single-Boys: Single –Girls<br>Double- Boys organized by IPA-SF Pune | 4                                  | <u>Documents</u> |
| 4          | 30/07/24                | Farewell Function (M. Pharm)                                                                                                          | 63                                 | <u>Documents</u> |
| 5          | 09/05/24                | Farewell Function (B. Pharm)                                                                                                          | 124                                | Documents        |
| 6          | 23/04/24                | Hanuman Jayanti (Fitness Competition)                                                                                                 | 14                                 | <u>Documents</u> |
| 7          | 18/04/24                | Ram Navami (Katha Kathan Competition)                                                                                                 | 12                                 | <u>Documents</u> |
| 8          | 15/04/24                | Dr. B.R. Ambedkar Jayanti (Elocution Competition)                                                                                     | 16                                 | <u>Documents</u> |
| 9          | 11/04/24                | Ramjan Eid (Drawing Competition)                                                                                                      | 21                                 | <u>Documents</u> |
| 10         | 09/04/24                | Gudi Padwa (Family Photo Competition)                                                                                                 | 15                                 | <u>Documents</u> |
| 11         | 04/03/24                | Annual Day Function "Kalatarang 2023-24"                                                                                              | 63                                 | <u>Documents</u> |
| 12         | 19/02/24                | Shivjayanti                                                                                                                           | 72                                 | <u>Documents</u> |
| 13         | 03/01/24                | Savitribai Phule Jayanti                                                                                                              | 19                                 | <u>Documents</u> |
| 14         | 30/11/23                | Swararang Competition 2023                                                                                                            | 8                                  | <b>Documents</b> |
| 15         | 5/11/23                 | Marathi Rangabhumi Din                                                                                                                | 20                                 | <u>Documents</u> |
| 16         | 30/10/23                | Navratri Mohostav                                                                                                                     | 20                                 | <u>Documents</u> |
| 17         | 23/10/23                | Fresher's Party ( B. Pharm)                                                                                                           | 85                                 | <u>Documents</u> |
| 18         | 19/09/23 to<br>23/09/23 | Ganesh Utsav (Competition Series)                                                                                                     | 35                                 | <u>Documents</u> |
| 19         | 16/09/23 to<br>17/09/23 | Yin Kala Mohostav (Competition)                                                                                                       | 1                                  | <u>Documents</u> |