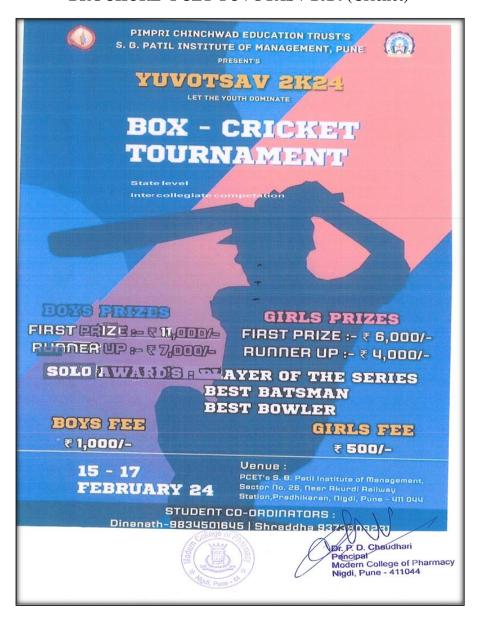

## 1. Yuvotsav Intercollegiate State Level Box Cricket Tournament

### **BROCHURE -PCET YUVOTASV 2024 (Cricket)**

## Activity Report of Participated in PCET YUVOTASV 2024 (Cricket)

|    | MODERN COLLE                    | P. E. SOCIETY'S<br>GE OF PHARMACY, NIGDI, PUNE-44<br>Dept. of Sports                                                                          |
|----|---------------------------------|-----------------------------------------------------------------------------------------------------------------------------------------------|
| Re |                                 | rticipation in Yuvotsav State Level Box                                                                                                       |
|    |                                 | Collegiate Tournament) 2023-24                                                                                                                |
| 1. | Name of activity:               | Yuvotsav Intercollegiate State Level Box Cricket                                                                                              |
| 2. | Organized by                    | Tournament                                                                                                                                    |
| 3. | Organised by  Date of activity  | PCET, S B Patil Institute of Management Pune.                                                                                                 |
| 4. | Total no students               |                                                                                                                                               |
| 4. | participate                     | 7                                                                                                                                             |
| 5. | Place of matches                | Pimpri Chinchwad College of Engineering Akurdi Ground                                                                                         |
| 6. | Objectives of activity          | <ol> <li>To get, Personality development, planning abilities,<br/>problem analysis, professional identity, life-long<br/>learning.</li> </ol> |
| 7. | Winner and runner<br>in Matches | Girls Winner: Modern College of Pharmacy Nigdi Pune                                                                                           |
| 8. | Activity co-<br>coordinator     | Dr. Vitthal V Chopade                                                                                                                         |
|    |                                 |                                                                                                                                               |
|    | Pimpri-Chinch                   | OPS Map Camera                                                                                                                                |