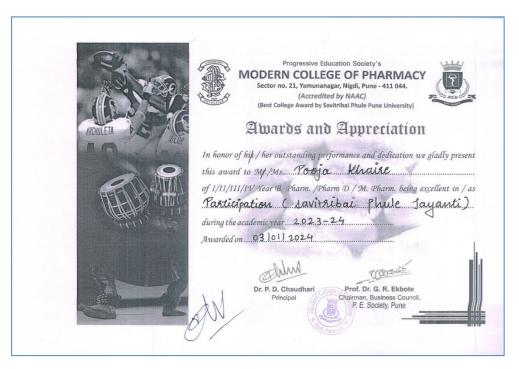

Certificate of Participation in Invicta 2024 State level Inter College Tournament (Badminton)

Report of Invicta 2024 State level Inter College Tournament) 2023-24 (Badminton)

Photos of Invicta 2024 State level Inter College Tournament (Badminton)