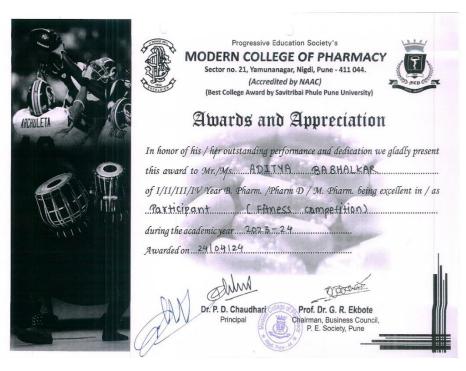

## 4. FAREWELL FUNCTION (M. PHARM)

Flyer: FAREWELL FUNCTION (M. PHARM)

Notice: FAREWELL FUNCTION (M. PHARM)

### Progressive Education Society's

### MODERN COLLEGE OF PHARMACY

**Accredited by NAAC** 

Best College Award by Savitribai Phule Pune University

Approved by All India Council for Technical Education, New Delhi, Pharmacy Council of India, New Delhi, Directorate of Technical Education, Mumbai (MS), Permanently Affiliated to Savitribai Phule Pune University, Pune & Approved under Section 2 (f) & 12 (B) of UGC Act, 1956

Section No.21, Yamunanagar, Nigdi, Pune-411 044. (M.S.) Tel.: 020-27661315 Fax: 020-27661314 E-mail : mcopnigdi44@gmail.com Website : www.mcop.org.in

Prof. Dr. P. D. Chaudhari M.Pharm., Ph.D. Principal Prof. Dr. G. R. Ekbote M.S., M.N.A.M.S. Chairman, Business Council