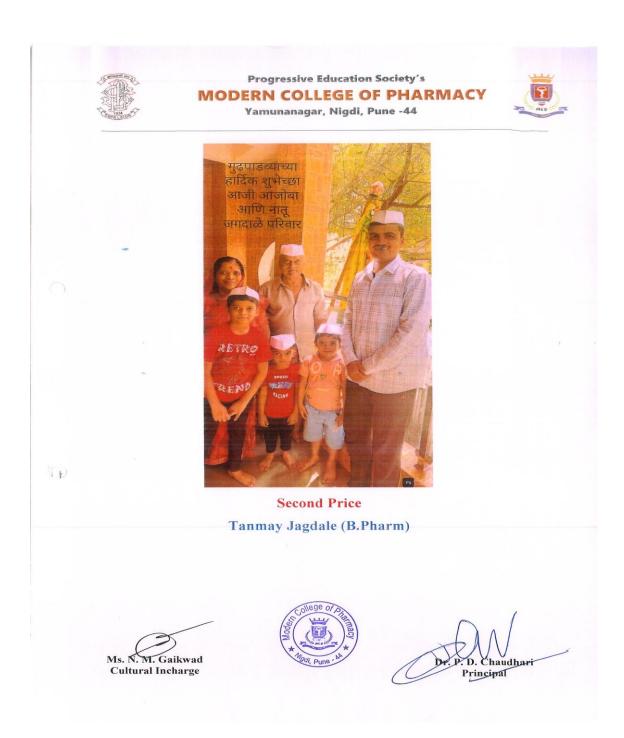

## Details of sports/cultural events in academic year 2023-24

(Circular/Brochure, list of participating students, reports with photo and sample of certificates)

| Sr.<br>No. | Date                    | Name of Event                                                                                                                         | No. of<br>students<br>participated |                  |
|------------|-------------------------|---------------------------------------------------------------------------------------------------------------------------------------|------------------------------------|------------------|
| 1          | 17/ 02/2024             | Yuvotsav -24 Intercollegiate State Level Box<br>Cricket Tournament organized by PCET S B Patil<br>Institute of Management Nigdi Pune  | 7                                  | <u>Documents</u> |
| 2          | 26/02/2024              | Happenings 2024 Intercollegiate State Level<br>Cricket competition organised by Alana Institute of<br>Management science Pune         | 11                                 | <u>Documents</u> |
| 3          | 31/03/2024              | Invicta 2024 State level Inter College Tournament<br>Badminton<br>Single-Boys: Single –Girls<br>Double- Boys organized by IPA-SF Pune | 4                                  | <u>Documents</u> |
| 4          | 30/07/24                | Farewell Function (M. Pharm)                                                                                                          | 63                                 | <u>Documents</u> |
| 5          | 09/05/24                | Farewell Function (B. Pharm)                                                                                                          | 124                                | Documents        |
| 6          | 23/04/24                | Hanuman Jayanti (Fitness Competition)                                                                                                 | 14                                 | <u>Documents</u> |
| 7          | 18/04/24                | Ram Navami (Katha Kathan Competition)                                                                                                 | 12                                 | <u>Documents</u> |
| 8          | 15/04/24                | Dr. B.R. Ambedkar Jayanti (Elocution Competition)                                                                                     | 16                                 | <u>Documents</u> |
| 9          | 11/04/24                | Ramjan Eid (Drawing Competition)                                                                                                      | 21                                 | <u>Documents</u> |
| 10         | 09/04/24                | Gudi Padwa (Family Photo Competition)                                                                                                 | 15                                 | <u>Documents</u> |
| 11         | 04/03/24                | Annual Day Function "Kalatarang 2023-24"                                                                                              | 63                                 | <u>Documents</u> |
| 12         | 19/02/24                | Shivjayanti                                                                                                                           | 72                                 | <u>Documents</u> |
| 13         | 03/01/24                | Savitribai Phule Jayanti                                                                                                              | 19                                 | <u>Documents</u> |
| 14         | 30/11/23                | Swararang Competition 2023                                                                                                            | 8                                  | <b>Documents</b> |
| 15         | 5/11/23                 | Marathi Rangabhumi Din                                                                                                                | 20                                 | <u>Documents</u> |
| 16         | 30/10/23                | Navratri Mohostav                                                                                                                     | 20                                 | <u>Documents</u> |
| 17         | 23/10/23                | Fresher's Party ( B. Pharm)                                                                                                           | 85                                 | <u>Documents</u> |
| 18         | 19/09/23 to<br>23/09/23 | Ganesh Utsav (Competition Series)                                                                                                     | 35                                 | <u>Documents</u> |
| 19         | 16/09/23 to<br>17/09/23 | Yin Kala Mohostav (Competition)                                                                                                       | 1                                  | <u>Documents</u> |