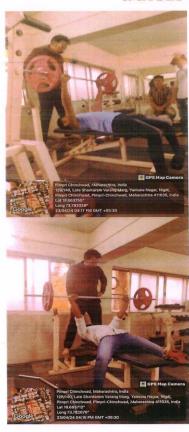

g of **Hanuman Jayanti**, on this occasion we are excited to announce a Gym Competition that will be held on [23/04/2024] at the college gymnasium.

The competition will feature the following events:

- Push-Ups
- Bench Press
- Squats
- Pull-Ups

All students are encouraged to participate and showcase their strength and fitness. There will be exciting prizes for the winners of each category.

Date: 23/04/2024

Time: 10.00 Am to 1.00 βm Venue: College Gymnasium.

> Dr. N. M. Gaikwad Cultural Incharge

College of Angel

Dr. P. D. Chaudhar Principal

STRIVING TOWARDS EXCELLENCE FOREVER



### Report







Ms. N. M. Gaikwad

**Cultural Incharge** 

Dr. P. D. Chaudhari

Principal





## **MODERN COLLEGE OF PHARMACY**

Yamunanagar, Nigdi, Pune -44



DATE: 23/04/2024

### **IMAGES OF EVENT**





Ms. N. M. Gaikwad **Cultural Incharge** 



Dr. P. D. Chaudhari Principal







Yamunanagar, Nigdi, Pune -44



DATE: 23/04/2024









MS. N. M. Gaikwad Cultural Incharge

Principal





## Participants list



## Progressive Education Society's

## MODERN COLLEGE OF PHARMACY





DATE: 23/04/2024

### LIST OF PARTICIPANTS

| SR. NO. | NAME OF STUDENTS |                                                        |
|---------|------------------|--------------------------------------------------------|
| 1       | ADITYA BABHALKAR | Bhabhalkas Aditya<br>Kudaley<br>Gsuyash<br>Y. Botasoff |
| 2       | YASH KUDALE      | Rudaley                                                |
| 3       | SUYASH GAMBHIR   | Gsuyash                                                |
| 4       | YASH KULKARNI