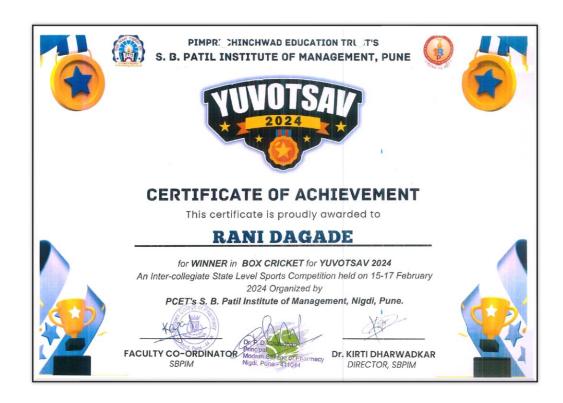

### **Certificate of Participation in PCET YUVOTASV 2024 (Box Cricket)**

## Activity Report of Participated in PCET YUVOTASV 2024 (Cricket)

|    | MODERN COLLE                    | P. E. SOCIETY'S<br>GE OF PHARMACY, NIGDI, PUNE-44<br>Dept. of Sports                                                                          |
|----|---------------------------------|-----------------------------------------------------------------------------------------------------------------------------------------------|
| Re |                                 | rticipation in Yuvotsav State Level Box                                                                                                       |
|    |                                 | Collegiate Tournament) 2023-24                                                                                                                |
| 1. | Name of activity:               | Yuvotsav Intercollegiate State Level Box Cricket                                                                                              |
| 2. | Organized by                    | Tournament                                                                                                                                    |
| 3. | Organised by  Date of activity  | PCET, S B Patil Institute of Management Pune.                                                                                                 |
| 4. | Total no students               |                                                                                                                                               |
| 4. | participate                     | 7                                                                                                                                             |
| 5. | Place of matches                | Pimpri Chinchwad College of Engineering Akurdi Ground                                                                                         |
| 6. | Objectives of activity          | <ol> <li>To get, Personality development, planning abilities,<br/>problem analysis, professional identity, life-long<br/>learning.</li> </ol> |
| 7. | Winner and runner<br>in Matches | Girls Winner: Modern College of Pharmacy Nigdi Pune                                                                                           |
| 8. | Activity co-<br>coordinator     | Dr. Vitthal V Chopade                                                                                                                         |
|    |                                 |                                                                                                                                               |
|    | Pimpri-Chinch                   | OPS Map Camera                                                                                                                                |