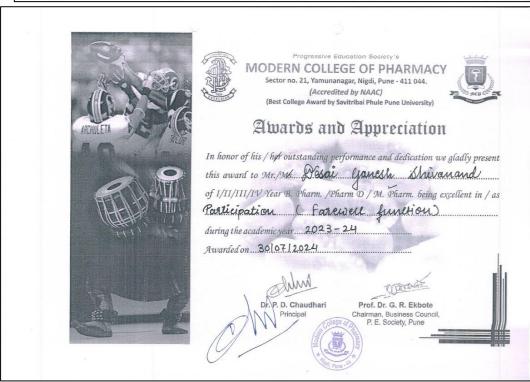

## 4. FAREWELL FUNCTION (M. PHARM)

Flyer: FAREWELL FUNCTION (M. PHARM)

Notice: FAREWELL FUNCTION (M. PHARM)

### List of Students

| Sr. No | Name of Student            | Sr. No | Name of Student            |
|--------|----------------------------|--------|----------------------------|
| 1      | Babhulkar Rasika Prakash   | 21     | Dhamankar Divya Madhukar   |
| 2      | Barde Neha Amol            | 22     | Ghotekar Kalyani Shantaram |
| 3      | Biradar Alfiya Mahibub     | 23     | Halne Krishna Gangadhar    |
| 4      | Dishware Harshali Durgadas | 24     | Jadhav Sneha Satish        |
| 5      | Gadhave Trupti Bhausaheb   | 25     | More Geetanjali Pandurang  |
| 6      | Gaikwad Anjali Sunil       | 26     | More Vaishnavi Suresh      |
| 7      | Gangurde Madhuri Ashok     | 27     | Pathan Adil Mukhtar        |
| 8      | Hake Pallavi Sudhakar      | 28     | Patil Harshal Rajesh       |
| 9      | Jadhav Mohini Bharat       | 29     | Sable Sonal                |
| 10     | Jagtap Prajakta Bajrang    | 30     | Sonawane Sakshi Rajendra   |
| 11     | Kasture Snehal Hanamant    | 31     | Surwase Onkar Vishnu       |
| 12     | Patil Animesh Ramkrushna   | 32     | Tarate Swapnil Suresh      |
| 13     | Pawar Sadhana Sandeep      | 33     | Vare Vishal Annasaheb      |
| 14     | Sawant Pooja Nana          | 34     | Borude Snehal Tukaram      |
| 15     | Shaikh Fiza Vahed          | 35     | Deulkar Anushri Ashok      |
| 16     | Vernekar Purva Vighneshwar | 36     | Ingale Samruddhi Ganesh    |
| 17     | Yalsangi Arpita Vitthal    | 37     | Jagdale Gayatri Bhagwan    |
| 18     | Bhand Nitin Machhindra     | 38     | Kamble Anuradha Kaka       |
| 19     | Desai Ganesh Shivanand     | 39     | Madar Pratiksha Ramesh     |
| 20     | Deshpande Shubham Sharad   | 40     | Makey Omkar Dattatray      |