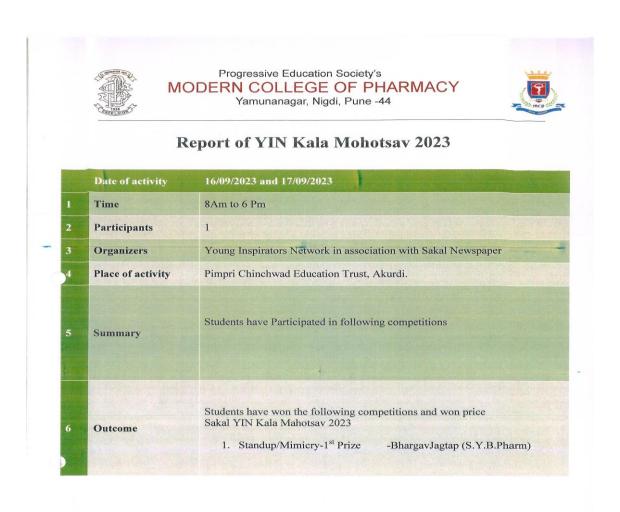

## Details of sports/cultural events in academic year 2023-24

(Circular/Brochure, list of participating students, reports with photo and sample of certificates)

| Sr.<br>No. | Date                    | Name of Event                                                                                                                         | No. of<br>students<br>participated |                  |
|------------|-------------------------|---------------------------------------------------------------------------------------------------------------------------------------|------------------------------------|------------------|
| 1          | 17/ 02/2024             | Yuvotsav -24 Intercollegiate State Level Box<br>Cricket Tournament organized by PCET S B Patil<br>Institute of Management Nigdi Pune  | 7                                  | <u>Documents</u> |
| 2          | 26/02/2024              | Happenings 2024 Intercollegiate State Level<br>Cricket competition organised by Alana Institute of<br>Management science Pune         | 11                                 | <u>Documents</u> |
| 3          | 31/03/2024              | Invicta 2024 State level Inter College Tournament<br>Badminton<br>Single-Boys: Single –Girls<br>Double- Boys organized by IPA-SF Pune | 4                                  | <u>Documents</u> |
| 4          | 30/07/24                | Farewell Function (M. Pharm)                                                                                                          | 63                                 | <u>Documents</u> |
| 5          | 09/05/24                | Farewell Function (B. Pharm)                                                                                                          | 124                                | Documents        |
| 6          | 23/04/24                | Hanuman Jayanti (Fitness Competition)                                                                                                 | 14                                 | <u>Documents</u> |
| 7          | 18/04/24                | Ram Navami (Katha Kathan Competition)                                                                                                 | 12                                 | <u>Documents</u> |
| 8          | 15/04/24                | Dr. B.R. Ambedkar Jayanti (Elocution Competition)                                                                                     | 16                                 | <u>Documents</u> |
| 9          | 11/04/24                | Ramjan Eid (Drawing Competition)                                                                                                      | 21                                 | <u>Documents</u> |
| 10         | 09/04/24                | Gudi Padwa (Family Photo Competition)                                                                                                 | 15                                 | <u>Documents</u> |
| 11         | 04/03/24                | Annual Day Function "Kalatarang 2023-24"                                                                                              | 63                                 | <u>Documents</u> |
| 12         | 19/02/24                | Shivjayanti                                                                                                                           | 72                                 | <u>Documents</u> |
| 13         | 03/01/24                | Savitribai Phule Jayanti                                                                                                              | 19                                 | <u>Documents</u> |
| 14         | 30/11/23                | Swararang Competition 2023                                                                                                            | 8                                  | <b>Documents</b> |
| 15         | 5/11/23                 | Marathi Rangabhumi Din                                                                                                                | 20                                 | <u>Documents</u> |
| 16         | 30/10/23                | Navratri Mohostav                                                                                                                     | 20                                 | <u>Documents</u> |
| 17         | 23/10/23                | Fresher's Party ( B. Pharm)                                                                                                           | 85                                 | <u>Documents</u> |
| 18         | 19/09/23 to<br>23/09/23 | Ganesh Utsav (Competition Series)                                                                                                     | 35                                 | <u>Documents</u> |
| 19         | 16/09/23 to<br>17/09/23 | Yin Kala Mohostav (Competition)                                                                                                       | 1                                  | <u>Documents</u> |